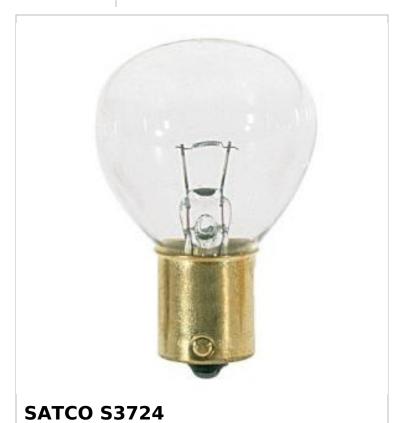

## SATCO NUVO

Project Name

ocation Prepared By

Notes

24W RP11 1133 BAYON CLR

www1 09-14-2025 23:06:1

Housing Color

| General          |                        |
|------------------|------------------------|
| Status           | Active                 |
| Watts            | 24.24W                 |
| Volts            | 6.2V                   |
| Shape            | RP11                   |
| Filament         | C-6                    |
| Base             | Bayonet Single Contact |
| ANSI Base        | BA15s                  |
| Finish           | Clear                  |
| Beam Spread      | 360                    |
| Hours Rated      | 200                    |
| Product Category | Miniature              |
| Technology       | Incandescent           |
| Electrical       |                        |
| Amps             | 3.910A                 |
| Dimmable         | Non-Dimmable           |
| Physical         |                        |
| MOL              | 2.25                   |
| MOD              | 1 38                   |