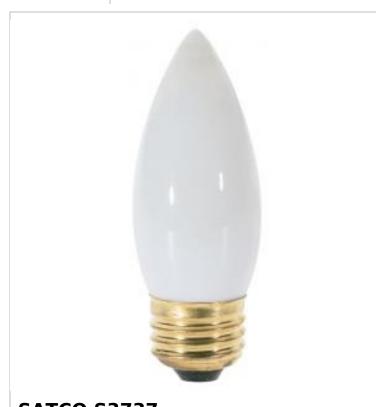

## SATCO NUVO

Project Name

Location

Prepared By

General Status Active Watts 25W Volts 120V B11 Shape Lumens 150L Base Medium Filament CC-2V ANSI Base E26 Finish White CCT (Kelvin) 2700K Warm White Temperature CRI 100 Beam Spread 360 Hours Rated 1500 Product Category Candle Technology Incandescent Electrical Dimmable Yes-Dimmable **Operating Position** Universal Physical MOL 3.88 MOD 1.38 Housing Color None Compliance Lawful for sale in California California Status Title 20 / 24 Status Lawful for sale California Prop 65 Lead Colorado Status Lawful for sale Hawaii Status Lawful for sale Nevada Status Lawful for sale Vermont Status Lawful for sale Washington Status Lawful for sale

Yes

Incandescent\_Lamp

SATCO S3737 25W TORP STD WHT

Notes

[www] 07-16-2025 01-54-11

RoHS Compliant

SDS Sheet