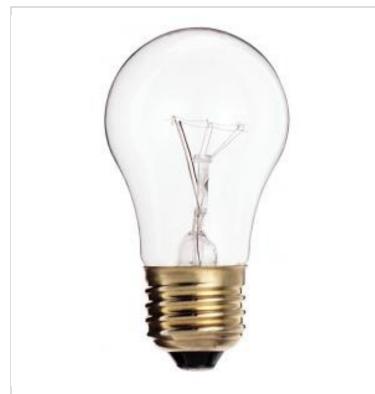

## SATCO' NUVO

Project Name

Prepared By

| General              |                               |
|----------------------|-------------------------------|
| Status               | Discontinued                  |
| Watts                | 60W                           |
| Volts                | 130V                          |
| Shape                | A15                           |
| Filament             | C-9                           |
| Base                 | Medium                        |
| ANSI Base            | E26                           |
| Finish               | Clear                         |
| CCT (Kelvin)         | 2700К                         |
| Temperature          | Warm White                    |
| CRI                  | 100                           |
| Lumens               | 580L                          |
| Beam Spread          | 360                           |
| Dimmable             | Yes-Dimmable                  |
| Hours Rated          | 2500                          |
| Product Category     | Type A                        |
| Technology           | Incandescent                  |
| Physical             |                               |
| MOL                  | 3.5                           |
| MOD                  | 1.88                          |
| Compliance           |                               |
| California Status    | Lawful for sale in California |
| Title 20 / 24 Status | Lawful for sale               |
| Colorado Status      | Lawful for sale               |
| Hawaii Status        | Lawful for sale               |
| Nevada Status        | Lawful for sale               |
| Vermont Status       | Lawful for sale               |
| Washington Status    | Lawful for sale               |
| RoHS Compliant       | Yes                           |
|                      |                               |

Incandescent\_Lamp

**SATCO S3739** 60W A15 STD CLEAR APPLIANCE

Notes

SDS Sheet