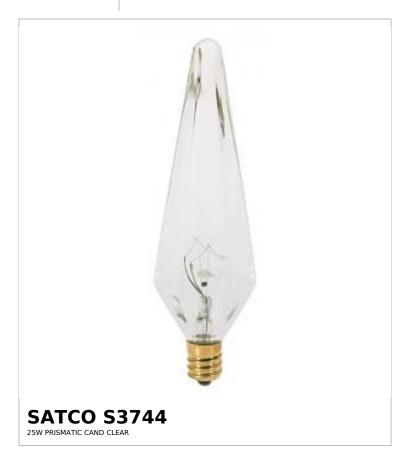

## SATCO NUVO

Project Name

Prepared By

Notes

| General              |                               |
|----------------------|-------------------------------|
| Status               | Active                        |
| Watts                | 25W                           |
| Volts                | 120V                          |
| Shape                | HX10.5                        |
| Lumens               | 175L                          |
| Base                 | Candelabra                    |
| Filament             | C-7A                          |
| ANSI Base            | E12                           |
| Finish               | Clear                         |
| CCT (Kelvin)         | 2700K                         |
| Temperature          | Warm White                    |
| CRI                  | 100                           |
| Beam Spread          | 360                           |
| Hours Rated          | 1500                          |
| Product Category     | Candle                        |
| Technology           | Incandescent                  |
| Electrical           |                               |
| Dimmable             | Yes-Dimmable                  |
| Operating Position   | Universal                     |
| Physical             |                               |
| MOL                  | 4.94                          |
| MOD                  | 1.5                           |
| Housing Color        | None                          |
| Compliance           |                               |
| California Status    | Lawful for sale in California |
| Title 20 / 24 Status | Lawful for sale               |
| California Prop 65   | Lead                          |
| Colorado Status      | Lawful for sale               |
| Hawaii Status        | Lawful for sale               |
| Nevada Status        | Lawful for sale               |
| Vermont Status       | Lawful for sale               |
| Washington Status    | Lawful for sale               |
| RoHS Compliant       | Yes                           |
| SDS Sheet            | Incandescent_Lamp             |