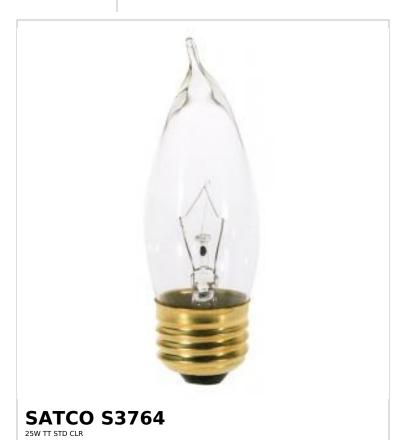

## SATCO NUVO

Project Name

Prepared By

Notes

| General              |                               |
|----------------------|-------------------------------|
| Status               | Active                        |
| Watts                | 25W                           |
| Volts                | 120V                          |
| Shape                | CA10                          |
| Lumens               | 210L                          |
| Base                 | Medium                        |
| Filament             | CC-2V                         |
| ANSI Base            | E26                           |
| Finish               | Clear                         |
| CCT (Kelvin)         | 2700K                         |
| Temperature          | Warm White                    |
| CRI                  | 100                           |
| Beam Spread          | 360                           |
| Hours Rated          | 1500                          |
| Product Category     | Candle                        |
| Technology           | Incandescent                  |
| Electrical           |                               |
| Dimmable             | Yes-Dimmable                  |
| Operating Position   | Universal                     |
| Physical             |                               |
| MOL                  | 4.25                          |
| MOD                  | 1.25                          |
| Housing Color        | None                          |
| Compliance           |                               |
| Safety Listing       | CSAus                         |
| California Status    | Lawful for sale in California |
| Title 20 / 24 Status | Lawful for sale               |
| California Prop 65   | Lead                          |
| Colorado Status      | Lawful for sale               |
| Hawaii Status        | Lawful for sale               |
| Nevada Status        | Lawful for sale               |
| New Jersey Status    | Non-Compliant                 |
| Vermont Status       | Lawful for sale               |
| Verificite Status    |                               |