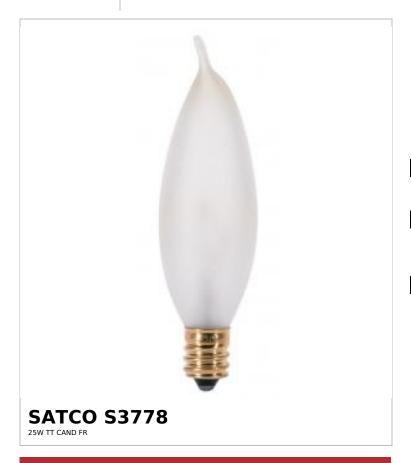

## SATCO NUVO

Project Name

ocation Prepared By

Notes

ww106-27-2025 00:09:33

| General              |                               |
|----------------------|-------------------------------|
| Status               | Active                        |
| Watts                | 25W                           |
| Volts                | 120V                          |
| Shape                | CA8                           |
| Lumens               | 200L                          |
| Base                 | Candelabra                    |
| Filament             | CC-2V                         |
| ANSI Base            | E12                           |
| Finish               | Frost                         |
| CCT (Kelvin)         | 2700K                         |
| Temperature          | Warm White                    |
| CRI                  | 100                           |
| Beam Spread          | 360                           |
| Hours Rated          | 1500                          |
| Product Category     | Candle                        |
| Technology           | Incandescent                  |
| Electrical           |                               |
| Dimmable             | Yes-Dimmable                  |
| Operating Position   | Universal                     |
| Physical             |                               |
| MOL                  | 3.63                          |
| MOD                  | 1                             |
| Housing Color        | None                          |
| Compliance           |                               |
| California Status    | Lawful for sale in California |
| Title 20 / 24 Status | Lawful for sale               |
| California Prop 65   | Lead                          |
| Colorado Status      | Lawful for sale               |
| Hawaii Status        | Lawful for sale               |
| Nevada Status        | Lawful for sale               |
| Vermont Status       | Lawful for sale               |
| Washington Status    | Lawful for sale               |
| RoHS Compliant       | Yes                           |
| SDS Sheet            | Incandescent_Lamp             |