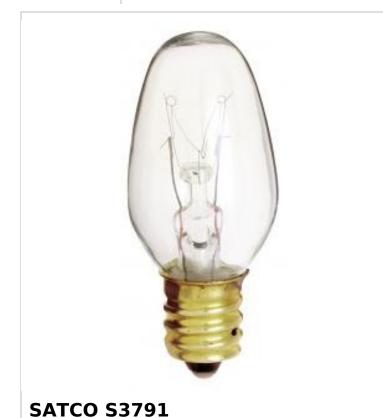

## SATCO NUVO

Project Name

Location

Prepared By

| General              |                               |
|----------------------|-------------------------------|
| Status               | Active                        |
| Watts                | 7W                            |
| Volts                | 120V                          |
| Shape                | C7                            |
| Lumens               | 35L                           |
| Base                 | Candelabra                    |
| Filament             | C-7A                          |
| ANSI Base            | E12                           |
| Finish               | Clear                         |
| CCT (Kelvin)         | 2700К                         |
| Temperature          | Warm White                    |
| CRI                  | 100                           |
| Beam Spread          | 360                           |
| Hours Rated          | 3000                          |
| Product Category     | Candle                        |
| Technology           | Incandescent                  |
| Electrical           |                               |
| Dimmable             | Yes-Dimmable                  |
| Operating Position   | Universal                     |
| Physical             |                               |
| MOL                  | 2.13                          |
| MOD                  | 0.88                          |
| Housing Color        | None                          |
| Compliance           |                               |
| California Status    | Lawful for sale in California |
| Title 20 / 24 Status | Lawful for sale               |
| California Prop 65   | Lead                          |
| Colorado Status      | Lawful for sale               |
| Hawaii Status        | Lawful for sale               |
| Nevada Status        | Lawful for sale               |
| Vermont Status       | Lawful for sale               |
| Washington Status    | Lawful for sale               |
| RoHS Compliant       | Yes                           |
|                      |                               |

Incandescent\_Lamp

7W C7 CAND CLR

Notes

[www] 07-09-2025 00-10-01

SDS Sheet