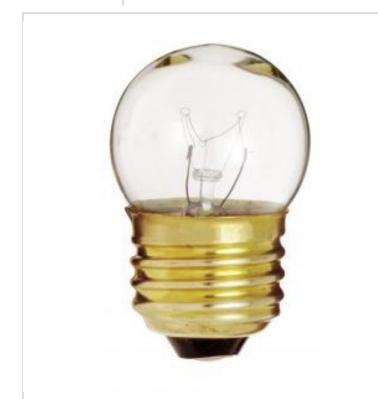

## **SATCO S3794** 7 1/2W S11 STD CLR

/ 1/2W 511 51D CL

Notes

General Status Active Watts 7.5W 120V Volts S11 Shape Filament C-7A Medium Base ANSI Base E26 Clear Finish 2700K CCT (Kelvin) Temperature Warm White CRI 100 Lumens 40L Beam Spread 360 Dimmable Yes-Dimmable Hours Rated 2500 Product Category Sign Technology Incandescent Physical MOL 2.25 1.38 MOD Housing Color None Weight (lb.) 0.63 Compliance Safety Listing CSAus California Status Lawful for sale in California Title 20 / 24 Status Lawful for sale California Prop 65 Lead Colorado Status Lawful for sale Hawaii Status Lawful for sale Nevada Status Lawful for sale Vermont Status Lawful for sale Washington Status Lawful for sale