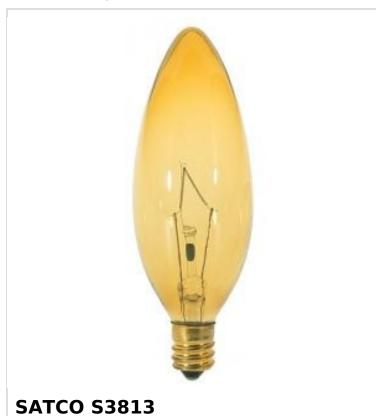

## SATCO' NUVO

Project Name

Prepared By

25W TORP CAND TRANS AMBER

Notes

| Company              |                               |
|----------------------|-------------------------------|
| General              |                               |
| Status               | Active                        |
| Watts                | 25W                           |
| Volts                | 120V                          |
| Shape                | BA9.5                         |
| Base                 | Candelabra                    |
| Filament             | CC-2V                         |
| ANSI Base            | E12                           |
| Finish               | Transparent Amber             |
| Beam Spread          | 360                           |
| Hours Rated          | 1500                          |
| Product Category     | Candle                        |
| Technology           | Incandescent                  |
| Electrical           |                               |
| Dimmable             | Yes-Dimmable                  |
| Operating Position   | Universal                     |
| Physical             |                               |
| MOL                  | 3.5                           |
| MOD                  | 1.19                          |
| Housing Color        | None                          |
| Compliance           |                               |
| California Status    | Lawful for sale in California |
| Title 20 / 24 Status | Lawful for sale               |
| California Prop 65   | Lead                          |
| Colorado Status      | Lawful for sale               |
| Hawaii Status        | Lawful for sale               |
| Nevada Status        | Lawful for sale               |
| Vermont Status       | Lawful for sale               |
| Washington Status    | Lawful for sale               |
| RoHS Compliant       | Yes                           |
|                      |                               |