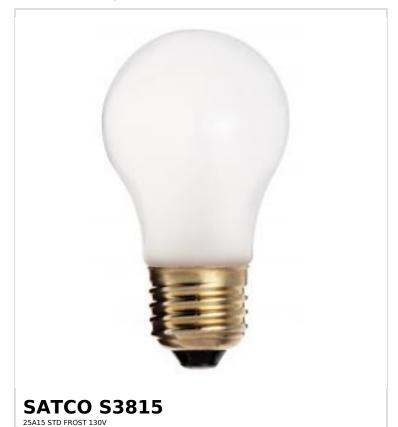

## SATCO NUVO

Project Name

ocation Prepared By

Notes

rww1 09-11-2025 23:43:0

| Status           | Active       |
|------------------|--------------|
| Watts            | 25W          |
| Volts            | 130V         |
| Shape            | A15          |
| Filament         | C-9          |
| Base             | Medium       |
| ANSI Base        | E26          |
| Finish           | Frost        |
| CCT (Kelvin)     | 2700K        |
| Temperature      | Warm White   |
| CRI              | 100          |
| Lumens           | 150L         |
| Beam Spread      | 360          |
| Dimmable         | Yes-Dimmable |
| Hours Rated      | 2500         |
| Product Category | Туре А       |
| Technology       | Incandescent |