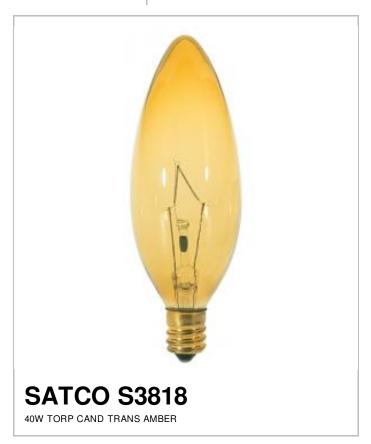

## Notes

www] 01-15-2024 02:40:1

| Status                 | Active                  |
|------------------------|-------------------------|
| Watts                  | 40W                     |
| Volts                  | 120V                    |
| Shape                  | BA9.5                   |
| Base                   | Candelabra              |
| Filament               | CC-2V                   |
| ANSI Base              | E12                     |
| Finish                 | Transparent Amber       |
| Beam Spread            | 360                     |
| Dimmable               | Yes-Dimmable            |
| Hours Rated            | 1500                    |
| Lamp Type              | Candle                  |
| Technology             | Incandescent            |
| Electrical             |                         |
| Operating Position     | Universal               |
| Physical               |                         |
| MOL                    | 3.5                     |
| MOD                    | 1.19                    |
| Additional Information |                         |
| Warranty               | Avg. Rated Hour Limited |