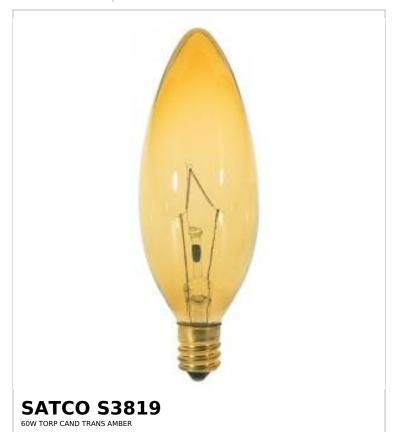

## SATCO NUVO

Project Name

ocation Prepared By

Notes

www1 08-13-2025 00:25:13

| Status             | Discontinued              |  |
|--------------------|---------------------------|--|
| Watts              | 60W                       |  |
| Volts              | 120V                      |  |
| Shape              | BA9.5                     |  |
| Base               | Candelabra                |  |
| Filament           | CC-2V                     |  |
| ANSI Base          | E12                       |  |
| Finish             | Transparent Amber         |  |
| Beam Spread        | 360                       |  |
| Hours Rated        | 1500                      |  |
| Product Category   | Candle                    |  |
| Technology         | Incandescent              |  |
| Electrical         |                           |  |
| Dimmable           | Yes-Dimmable Yes-Dimmable |  |
| Operating Position | Universal                 |  |