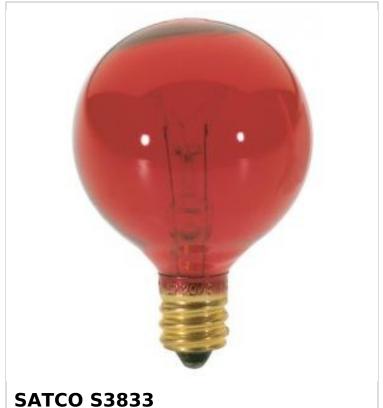

## SATCO NUVO

Project Name

Prepared By

10W G12 1/2 CAND TR RED

Notes

| Status           | Active          |  |
|------------------|-----------------|--|
| Watts            | 10W             |  |
| Volts            | 120V            |  |
| Shape            | G12.5           |  |
| Base             | Candelabra      |  |
| Filament         | C-7A            |  |
| ANSI Base        | E12             |  |
| Finish           | Transparent Red |  |
| Beam Spread      | 360             |  |
| Hours Rated      | 1500            |  |
| Product Category | Globe           |  |
| Technology       | Incandescent    |  |