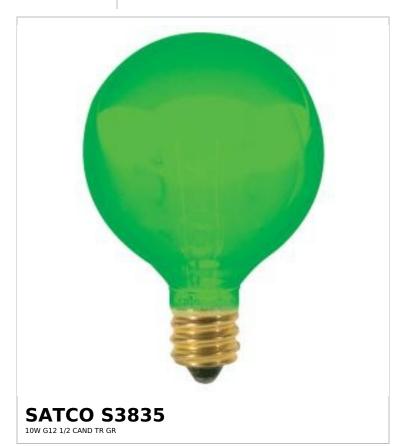

## SATCO NUVO

Project Name

ocation Prepared By

Notes

vww1 08-21-2025 22:56:3

| Status           | Discontinued      |
|------------------|-------------------|
| Watts            | 10W               |
| Volts            | 120V              |
| Shape            | G12.5             |
| Base             | Candelabra        |
| Filament         | C-7A              |
| ANSI Base        | E12               |
| Finish           | Transparent Green |
| Beam Spread      | 360               |
| Hours Rated      | 1500              |
| Product Category | Globe             |
| Technology       | Incandescent      |