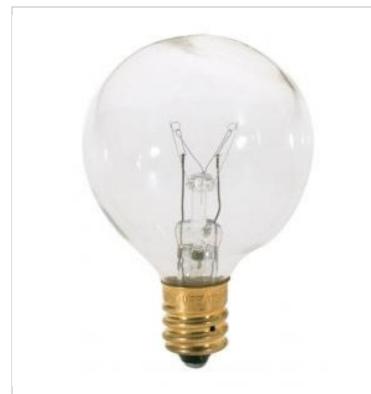

## SATCO S3845

## Notes

| Status               | Active                        |
|----------------------|-------------------------------|
| Watts                | 15W                           |
| Volts                | 120V                          |
| Shape                | G12.5                         |
| Lumens               | 100L                          |
| Base                 | Candelabra                    |
| Filament             | C-7A                          |
| ANSI Base            | E12                           |
| Finish               | Clear                         |
| CCT (Kelvin)         | 2700K                         |
| Temperature          | Warm White                    |
| CRI                  | 100                           |
| Beam Spread          | 360                           |
| Hours Rated          | 1500                          |
| Product Category     | Globe                         |
| Technology           | Incandescent                  |
| Electrical           |                               |
| Dimmable             | Yes-Dimmable                  |
| Operating Position   | Universal                     |
| Physical             |                               |
| MOL                  | 2.38                          |
| MOD                  | 1.56                          |
| Housing Color        | None                          |
| Compliance           |                               |
| California Status    | Lawful for sale in California |
| Title 20 / 24 Status | Lawful for sale               |
| California Prop 65   | Lead                          |
| Colorado Status      | Lawful for sale               |
| Hawaii Status        | Lawful for sale               |
| Nevada Status        | Lawful for sale               |
| Vermont Status       | Lawful for sale               |
| Washington Status    | Lawful for sale               |
| washington Status    | Lawiul for sale               |
| RoHS Compliant       | Yes                           |