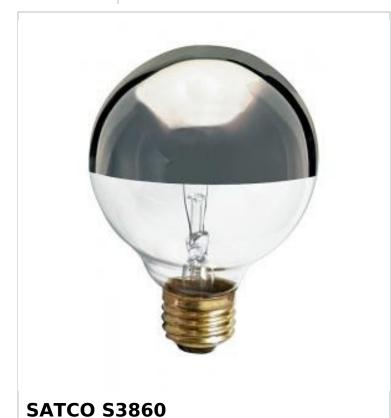

## SATCO NUVO

Project Name

Prepared By

25W G25 SILVER CROWN

Notes

| General              |                               |
|----------------------|-------------------------------|
| Status               | Active                        |
| Watts                | 25W                           |
| Volts                | 120V                          |
| Shape                | G25                           |
| Lumens               | 150L                          |
| Base                 | Medium                        |
| Filament             | C-9                           |
| ANSI Base            | E26                           |
| Finish               | Silver Crown                  |
| CCT (Kelvin)         | 2700K                         |
| Temperature          | Warm White                    |
| CRI                  | 100                           |
| Hours Rated          | 1500                          |
| Product Category     | Globe                         |
| Technology           | Incandescent                  |
| Electrical           |                               |
| Dimmable             | Yes-Dimmable                  |
| Operating Position   | Universal                     |
| Physical             |                               |
| MOL                  | 4.38                          |
| MOD                  | 3.13                          |
| Housing Color        | None                          |
| Compliance           |                               |
| Safety Listing       | CSAus                         |
| California Status    | Lawful for sale in California |
| Title 20 / 24 Status | Lawful for sale               |
| California Prop 65   | Lead                          |
|                      |                               |