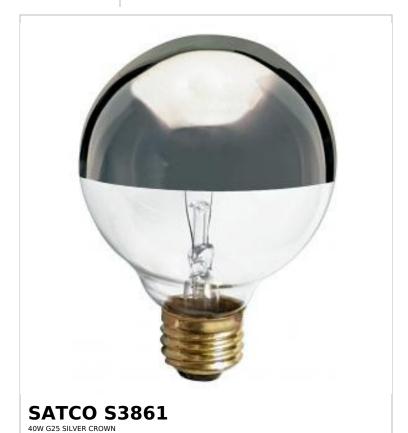

## SATCO NUVO

Project Name

Prepared By

Notes

| General              |                               |
|----------------------|-------------------------------|
| Status               | Active                        |
| Watts                | 40W                           |
| Volts                | 120V                          |
| Shape                | G25                           |
| Lumens               | 280L                          |
| Base                 | Medium                        |
| Filament             | C-9                           |
| ANSI Base            | E26                           |
| Finish               | Silver Crown                  |
| CCT (Kelvin)         | 2700K                         |
| Temperature          | Warm White                    |
| CRI                  | 100                           |
| Hours Rated          | 1500                          |
| Product Category     | Globe                         |
| Technology           | Incandescent                  |
| Electrical           |                               |
| Dimmable             | Yes-Dimmable                  |
| Operating Position   | Universal                     |
| Physical             |                               |
| MOL                  | 4.38                          |
| MOD                  | 3.13                          |
| Housing Color        | None                          |
| Compliance           |                               |
| Safety Listing       | CSAus                         |
| California Status    | Lawful for sale in California |
| Title 20 / 24 Status | Lawful for sale               |
| California Prop 65   | Lead                          |
| Colorado Status      | Lawful for sale               |
|                      |                               |