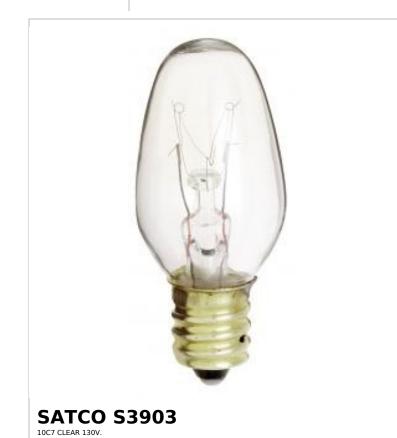

## SATCO NUVO

Project Name

Location

Prepared By

| General              |                               |
|----------------------|-------------------------------|
| Status               | Active                        |
| Watts                | 10W                           |
| Volts                | 130V                          |
| Shape                | C7                            |
| Lumens               | 60L                           |
| Base                 | Candelabra                    |
| Filament             | C-7A                          |
| ANSI Base            | E12                           |
| Finish               | Clear                         |
| CCT (Kelvin)         | 2700K                         |
| Temperature          | Warm White                    |
| CRI                  | 100                           |
| Beam Spread          | 360                           |
| Hours Rated          | 2500                          |
| Product Category     | Candle                        |
| Technology           | Incandescent                  |
| Electrical           |                               |
| Dimmable             | Yes-Dimmable                  |
| Operating Position   | Universal                     |
| Physical             |                               |
| MOL                  | 2.13                          |
| MOD                  | 0.88                          |
| Housing Color        | None                          |
| Compliance           |                               |
| California Status    | Lawful for sale in California |
| Title 20 / 24 Status | Lawful for sale               |
| California Prop 65   | Lead                          |
| Colorado Status      | Lawful for sale               |
| Hawaii Status        | Lawful for sale               |
| Nevada Status        | Lawful for sale               |
| Vermont Status       | Lawful for sale               |
| Washington Status    | Lawful for sale               |