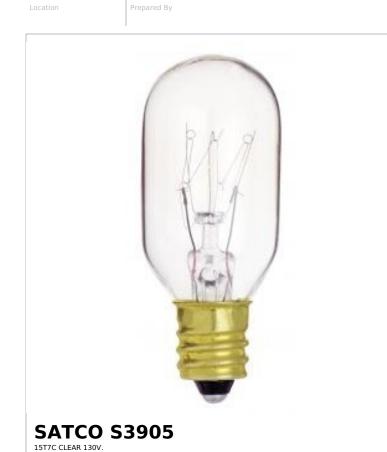

## SATCO' NUVO

Project Name

| General              |                               |
|----------------------|-------------------------------|
| Status               | Active                        |
| Watts                | 15W                           |
| Volts                | 130V                          |
| Shape                | Т7                            |
| Filament             | C-5A                          |
| Base                 | Candelabra                    |
| ANSI Base            | E12                           |
| Finish               | Clear                         |
| CCT (Kelvin)         | 2700K                         |
| Temperature          | Warm White                    |
| CRI                  | 100                           |
| Lumens               | 95L                           |
| Beam Spread          | 360                           |
| Dimmable             | Yes-Dimmable                  |
| Hours Rated          | 2500                          |
| Product Category     | Sign                          |
| Technology           | Incandescent                  |
| Physical             |                               |
| MOL                  | 2.25                          |
| MOD                  | 0.88                          |
| Housing Color        | None                          |
| Weight (lb.)         | 0.21                          |
| Compliance           |                               |
| California Status    | Lawful for sale in California |
| Title 20 / 24 Status | Lawful for sale               |
| California Prop 65   | Lead                          |
| Colorado Status      | Lawful for sale               |
| Hawaii Status        | Lawful for sale               |
| Nevada Status        | Lawful for sale               |
| Vermont Status       | Lawful for sale               |
| Washington Status    | Lawful for sale               |
|                      |                               |