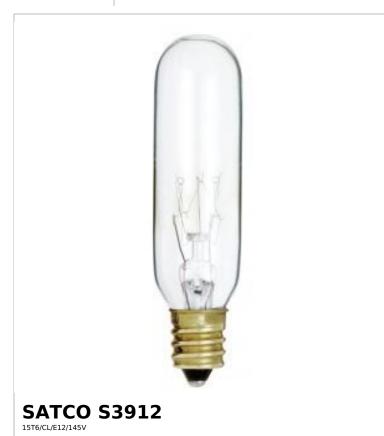

## SATCO NUVO

Project Name

ocation Prepared By

Notes

www1 06-11-2025 00:51:0

| Status           | Active       |
|------------------|--------------|
| Watts            | 15W          |
| Volts            | 145V         |
| Shape            | T6           |
| Filament         | C-5A         |
| Base             | Candelabra   |
| ANSI Base        | E12          |
| Finish           | Clear        |
| CCT (Kelvin)     | 2700K        |
| Temperature      | Warm White   |
| CRI              | 100          |
| Lumens           | 90L          |
| Beam Spread      | 360          |
| Dimmable         | Yes-Dimmable |
| Hours Rated      | 2000         |
| Product Category | Tubular      |
| Technology       | Incandescent |
| Physical         |              |
| MOL              | 3.63         |