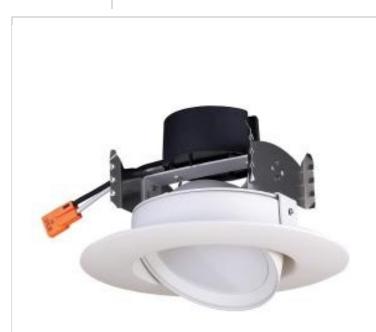

## SATCO' NUVO

Project Name

Location

Prepared By

| SATCO | S39463 |
|-------|--------|
|       |        |

7WLED/DIR/4/40'/27K/120V

Notes

| General                   |                                                         |
|---------------------------|---------------------------------------------------------|
| Status                    | Discontinued                                            |
| Substitute                | 511822                                                  |
| Recessed Can Size         | 4 in.                                                   |
| Wattage                   | 7W                                                      |
| Voltage                   | 120V                                                    |
| Finish                    | White                                                   |
| CCT (Kelvin)              | 2700K                                                   |
| Color Temperature         | Warm White                                              |
| Lumen Output              | 600L                                                    |
| Indoor or Outdoor Fixture | Indoor                                                  |
| Specifications            |                                                         |
| Technology                | LED                                                     |
| CRI                       | 90+                                                     |
| Beam Angle                | 40                                                      |
| Rated Hours               | 50000                                                   |
| Operating Temperature     | -20C (-4F) to +45C (+113F)                              |
| Dimmable                  | Yes-Dimmable                                            |
| Dimensions                |                                                         |
| Width (in.)               | 6                                                       |
| Height (in.)              | 3.47                                                    |
| Weight (lb.)              | 0.86                                                    |
| Compliance                |                                                         |
| Safety Listing            | cULus - Classified; cULus - Certified                   |
| Location Rating           | Damp                                                    |
| DLC Approved              | No                                                      |
| California Status         | Lawful for sale in California                           |
| Title 20 / 24 Status      | California T24 Listed                                   |
| California Prop 65        | Lead                                                    |
| RoHS Compliant            | Yes                                                     |
| FCC Compliant             | Yes                                                     |
| SDS Sheet                 | LED_Fixture                                             |
| Additional Information    |                                                         |
| Additional Information    | Trim material is Thermo Plastic; Trim color is<br>White |
| Warranty                  | 5-Years                                                 |
|                           |                                                         |