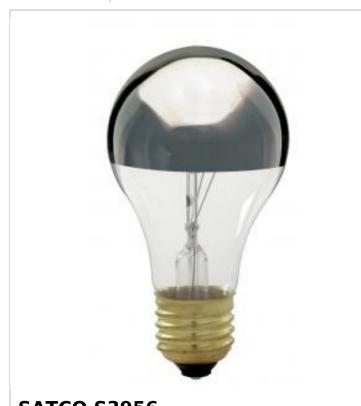

## SATCO NUVO

Project Name

Location

Prepared By

General Status Active Watts 100W 130V Volts A19 Shape Filament C-9 Base Medium ANSI Base E26 Silver Crown Finish CCT (Kelvin) 2700K Temperature Warm White CRI 100 Lumens 960L Dimmable Yes-Dimmable Hours Rated 1500 Product Category Type A Technology Incandescent Physical MOL 4.13 2.38 MOD Housing Color None Weight (lb.) 1.16 Compliance California Status Lawful for sale in California Title 20 / 24 Status Lawful for sale California Prop 65 Lead Colorado Status Lawful for sale Hawaii Status Lawful for sale Nevada Status Lawful for sale Vermont Status Lawful for sale Washington Status Lawful for sale **RoHS** Compliant Yes SDS Sheet Incandescent\_Lamp

SATCO S3956 100A19 CHROME TOP

Notes