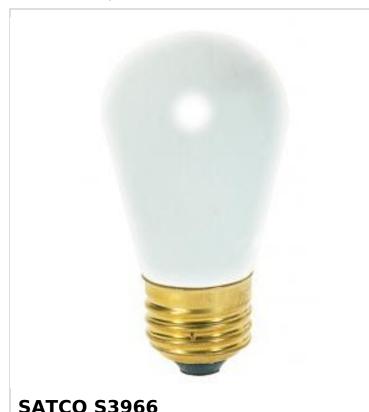

## SATCO NUVO

Project Name

Location

Prepared By

General Status Active Watts 11W Volts 130V S14 Shape Filament CC-9 Base Medium ANSI Base E26 Frost Finish 2700K CCT (Kelvin) Temperature Warm White CRI 100 Lumens 65L Beam Spread 360 Dimmable Yes-Dimmable Hours Rated 2500 Product Category Sign Technology Incandescent Physical MOL 3.5 1.75 MOD Housing Color None Weight (lb.) 0.92 Compliance California Status Lawful for sale in California Title 20 / 24 Status Lawful for sale California Prop 65 Lead Colorado Status Lawful for sale Hawaii Status Lawful for sale Nevada Status Lawful for sale Vermont Status Lawful for sale

Lawful for sale

Incandescent\_Lamp

Yes

SATCO S3966

Notes

Washington Status

**RoHS** Compliant

SDS Sheet