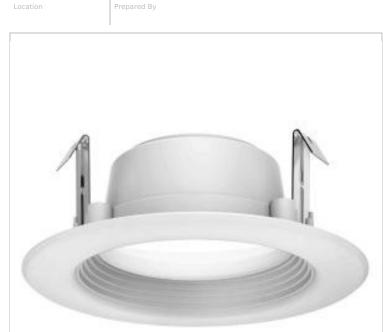

## **SATCO S39713**

7WLED/RDL/4/27K/120V

## Notes

|                           | Discontinued                                         |
|---------------------------|------------------------------------------------------|
| Substitute                | S11800R1                                             |
| Recessed Can Size         | 4 in.                                                |
| Wattage                   | 7W                                                   |
| Voltage                   | 120V                                                 |
| Finish                    | White                                                |
| CCT (Kelvin)              | 2700К                                                |
| Color Temperature         | Warm White                                           |
| Lumen Output              | 600L                                                 |
| Indoor or Outdoor Fixture | Indoor                                               |
| Specifications            |                                                      |
| Technology                | LED                                                  |
| CRI                       | 90+                                                  |
| Beam Angle                | 90                                                   |
| Rated Hours               | 50000                                                |
| Operating Temperature     | -20C (-4F) to +40C (+104F)                           |
| Dimmable                  | Yes-Dimmable                                         |
| Dimensions                |                                                      |
| Width (in.)               | 5.31                                                 |
| Height (in.)              | 2.88                                                 |
| Weight (lb.)              | 0.33                                                 |
| Compliance                |                                                      |
| Safety Listing            | cULus - Classified; cULus - Certified                |
| Location Rating           | Wet                                                  |
| DLC Approved              | No                                                   |
| IC Rated                  | Yes                                                  |
| California Status         | Lawful for sale in California                        |
| Title 20 / 24 Status      | Lawful for sale                                      |
| California Prop 65        | Lead                                                 |
| RoHS Compliant            | Yes                                                  |
| FCC Compliant             | Yes                                                  |
| SDS Sheet                 | LED_Fixture                                          |
| Additional Information    |                                                      |
| Additional Information    | Trim material is Thermo Plastic; Trim color is White |
| Warranty                  | 5-Years                                              |