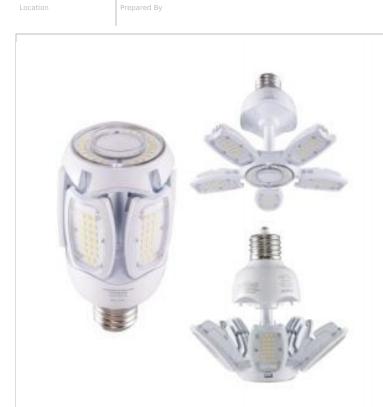

## SATCO NUVO

Project Name

**SATCO S39751** 40W/LED/HID/MB-G3/50K/100-277V

Notes

| General                                                                                                                                                                                                                   |                                                                                                                                                                                                                                                                                                                                                                                                                                                                                                                                                                                                                                                                                                                                                                                                                                                                                              |
|---------------------------------------------------------------------------------------------------------------------------------------------------------------------------------------------------------------------------|----------------------------------------------------------------------------------------------------------------------------------------------------------------------------------------------------------------------------------------------------------------------------------------------------------------------------------------------------------------------------------------------------------------------------------------------------------------------------------------------------------------------------------------------------------------------------------------------------------------------------------------------------------------------------------------------------------------------------------------------------------------------------------------------------------------------------------------------------------------------------------------------|
| Status                                                                                                                                                                                                                    | Active                                                                                                                                                                                                                                                                                                                                                                                                                                                                                                                                                                                                                                                                                                                                                                                                                                                                                       |
| Watts                                                                                                                                                                                                                     | 40W                                                                                                                                                                                                                                                                                                                                                                                                                                                                                                                                                                                                                                                                                                                                                                                                                                                                                          |
| Incandescent Equivalent                                                                                                                                                                                                   | 300W                                                                                                                                                                                                                                                                                                                                                                                                                                                                                                                                                                                                                                                                                                                                                                                                                                                                                         |
| Fluorescent Equivalent                                                                                                                                                                                                    | 65W                                                                                                                                                                                                                                                                                                                                                                                                                                                                                                                                                                                                                                                                                                                                                                                                                                                                                          |
| HID Equivalent                                                                                                                                                                                                            | 175W                                                                                                                                                                                                                                                                                                                                                                                                                                                                                                                                                                                                                                                                                                                                                                                                                                                                                         |
| Volts                                                                                                                                                                                                                     | 120V-277V                                                                                                                                                                                                                                                                                                                                                                                                                                                                                                                                                                                                                                                                                                                                                                                                                                                                                    |
| Shape                                                                                                                                                                                                                     | Corncob                                                                                                                                                                                                                                                                                                                                                                                                                                                                                                                                                                                                                                                                                                                                                                                                                                                                                      |
| Base                                                                                                                                                                                                                      | Mogul Extended                                                                                                                                                                                                                                                                                                                                                                                                                                                                                                                                                                                                                                                                                                                                                                                                                                                                               |
|                                                                                                                                                                                                                           | EX39                                                                                                                                                                                                                                                                                                                                                                                                                                                                                                                                                                                                                                                                                                                                                                                                                                                                                         |
| ANSI Base                                                                                                                                                                                                                 |                                                                                                                                                                                                                                                                                                                                                                                                                                                                                                                                                                                                                                                                                                                                                                                                                                                                                              |
| Finish                                                                                                                                                                                                                    | Clear                                                                                                                                                                                                                                                                                                                                                                                                                                                                                                                                                                                                                                                                                                                                                                                                                                                                                        |
| CCT (Kelvin)                                                                                                                                                                                                              | 5000K                                                                                                                                                                                                                                                                                                                                                                                                                                                                                                                                                                                                                                                                                                                                                                                                                                                                                        |
| Temperature                                                                                                                                                                                                               | Natural Light                                                                                                                                                                                                                                                                                                                                                                                                                                                                                                                                                                                                                                                                                                                                                                                                                                                                                |
| CRI                                                                                                                                                                                                                       | 80+                                                                                                                                                                                                                                                                                                                                                                                                                                                                                                                                                                                                                                                                                                                                                                                                                                                                                          |
| Lumens                                                                                                                                                                                                                    | 5600L                                                                                                                                                                                                                                                                                                                                                                                                                                                                                                                                                                                                                                                                                                                                                                                                                                                                                        |
| Beam Spread                                                                                                                                                                                                               | 120/150/260                                                                                                                                                                                                                                                                                                                                                                                                                                                                                                                                                                                                                                                                                                                                                                                                                                                                                  |
| Dimmable                                                                                                                                                                                                                  | Non-Dimmable                                                                                                                                                                                                                                                                                                                                                                                                                                                                                                                                                                                                                                                                                                                                                                                                                                                                                 |
| Hours Rated                                                                                                                                                                                                               | 50000                                                                                                                                                                                                                                                                                                                                                                                                                                                                                                                                                                                                                                                                                                                                                                                                                                                                                        |
| Product Category                                                                                                                                                                                                          | LED HID                                                                                                                                                                                                                                                                                                                                                                                                                                                                                                                                                                                                                                                                                                                                                                                                                                                                                      |
| Technology                                                                                                                                                                                                                | LED                                                                                                                                                                                                                                                                                                                                                                                                                                                                                                                                                                                                                                                                                                                                                                                                                                                                                          |
| Min Compartment Size                                                                                                                                                                                                      | Width: 8.00 in. Depth: 8.00 in. Height: 11.00                                                                                                                                                                                                                                                                                                                                                                                                                                                                                                                                                                                                                                                                                                                                                                                                                                                |
| somparament size                                                                                                                                                                                                          | in                                                                                                                                                                                                                                                                                                                                                                                                                                                                                                                                                                                                                                                                                                                                                                                                                                                                                           |
| Ballasting Requirements                                                                                                                                                                                                   | Ballast Bypass                                                                                                                                                                                                                                                                                                                                                                                                                                                                                                                                                                                                                                                                                                                                                                                                                                                                               |
| Electrical                                                                                                                                                                                                                |                                                                                                                                                                                                                                                                                                                                                                                                                                                                                                                                                                                                                                                                                                                                                                                                                                                                                              |
|                                                                                                                                                                                                                           |                                                                                                                                                                                                                                                                                                                                                                                                                                                                                                                                                                                                                                                                                                                                                                                                                                                                                              |
| Operating Frequency                                                                                                                                                                                                       | 50/60Hz                                                                                                                                                                                                                                                                                                                                                                                                                                                                                                                                                                                                                                                                                                                                                                                                                                                                                      |
| Power Factor                                                                                                                                                                                                              | >0.9                                                                                                                                                                                                                                                                                                                                                                                                                                                                                                                                                                                                                                                                                                                                                                                                                                                                                         |
| Operating Position                                                                                                                                                                                                        | Base Up or Down                                                                                                                                                                                                                                                                                                                                                                                                                                                                                                                                                                                                                                                                                                                                                                                                                                                                              |
| Surge Protection                                                                                                                                                                                                          | Built-in surge protection - 4KV                                                                                                                                                                                                                                                                                                                                                                                                                                                                                                                                                                                                                                                                                                                                                                                                                                                              |
| THD                                                                                                                                                                                                                       | <20%                                                                                                                                                                                                                                                                                                                                                                                                                                                                                                                                                                                                                                                                                                                                                                                                                                                                                         |
| Operating Temperature                                                                                                                                                                                                     | -20C (-4F) to +65C (+149F)                                                                                                                                                                                                                                                                                                                                                                                                                                                                                                                                                                                                                                                                                                                                                                                                                                                                   |
| Physical                                                                                                                                                                                                                  |                                                                                                                                                                                                                                                                                                                                                                                                                                                                                                                                                                                                                                                                                                                                                                                                                                                                                              |
| MOL                                                                                                                                                                                                                       | 7.24                                                                                                                                                                                                                                                                                                                                                                                                                                                                                                                                                                                                                                                                                                                                                                                                                                                                                         |
| MOD                                                                                                                                                                                                                       | 3.31                                                                                                                                                                                                                                                                                                                                                                                                                                                                                                                                                                                                                                                                                                                                                                                                                                                                                         |
| Lens Finish                                                                                                                                                                                                               | Clear                                                                                                                                                                                                                                                                                                                                                                                                                                                                                                                                                                                                                                                                                                                                                                                                                                                                                        |
|                                                                                                                                                                                                                           |                                                                                                                                                                                                                                                                                                                                                                                                                                                                                                                                                                                                                                                                                                                                                                                                                                                                                              |
| Lens Material                                                                                                                                                                                                             | Thermo Plastic (PBT)                                                                                                                                                                                                                                                                                                                                                                                                                                                                                                                                                                                                                                                                                                                                                                                                                                                                         |
| Housing Color                                                                                                                                                                                                             | White                                                                                                                                                                                                                                                                                                                                                                                                                                                                                                                                                                                                                                                                                                                                                                                                                                                                                        |
| Photocell or Sensor                                                                                                                                                                                                       | Optional Add-On                                                                                                                                                                                                                                                                                                                                                                                                                                                                                                                                                                                                                                                                                                                                                                                                                                                                              |
| Weight (lb.)                                                                                                                                                                                                              | 1.85                                                                                                                                                                                                                                                                                                                                                                                                                                                                                                                                                                                                                                                                                                                                                                                                                                                                                         |
| Additional Information                                                                                                                                                                                                    |                                                                                                                                                                                                                                                                                                                                                                                                                                                                                                                                                                                                                                                                                                                                                                                                                                                                                              |
| Additional Info                                                                                                                                                                                                           | PIR Sensor available as an accessory                                                                                                                                                                                                                                                                                                                                                                                                                                                                                                                                                                                                                                                                                                                                                                                                                                                         |
| Rated For Enclosed Fixture                                                                                                                                                                                                | Yes                                                                                                                                                                                                                                                                                                                                                                                                                                                                                                                                                                                                                                                                                                                                                                                                                                                                                          |
|                                                                                                                                                                                                                           | 1P64                                                                                                                                                                                                                                                                                                                                                                                                                                                                                                                                                                                                                                                                                                                                                                                                                                                                                         |
| IP Rating                                                                                                                                                                                                                 |                                                                                                                                                                                                                                                                                                                                                                                                                                                                                                                                                                                                                                                                                                                                                                                                                                                                                              |
| 5                                                                                                                                                                                                                         | Closed 260 dear Dartial 150 dear Or 120                                                                                                                                                                                                                                                                                                                                                                                                                                                                                                                                                                                                                                                                                                                                                                                                                                                      |
|                                                                                                                                                                                                                           | Closed 260 deg; Partial 150 deg; Open 120 deg                                                                                                                                                                                                                                                                                                                                                                                                                                                                                                                                                                                                                                                                                                                                                                                                                                                |
| Specification Note                                                                                                                                                                                                        | deg                                                                                                                                                                                                                                                                                                                                                                                                                                                                                                                                                                                                                                                                                                                                                                                                                                                                                          |
| Specification Note                                                                                                                                                                                                        | deg<br>Not for use in vapor tight fixtures.                                                                                                                                                                                                                                                                                                                                                                                                                                                                                                                                                                                                                                                                                                                                                                                                                                                  |
| Specification Note<br>Installation Notes<br>Warranty                                                                                                                                                                      | deg                                                                                                                                                                                                                                                                                                                                                                                                                                                                                                                                                                                                                                                                                                                                                                                                                                                                                          |
| Specification Note                                                                                                                                                                                                        | deg<br>Not for use in vapor tight fixtures.                                                                                                                                                                                                                                                                                                                                                                                                                                                                                                                                                                                                                                                                                                                                                                                                                                                  |
| Specification Note<br>Installation Notes<br>Warranty<br>Compliance                                                                                                                                                        | deg<br>Not for use in vapor tight fixtures.<br>5-Years                                                                                                                                                                                                                                                                                                                                                                                                                                                                                                                                                                                                                                                                                                                                                                                                                                       |
| Specification Note<br>Installation Notes<br>Warranty<br>Compliance<br>Safety Listing                                                                                                                                      | deg<br>Not for use in vapor tight fixtures.<br>5-Years<br>cULus - Certified; cULus - Classified; cULus -<br>Listed                                                                                                                                                                                                                                                                                                                                                                                                                                                                                                                                                                                                                                                                                                                                                                           |
| Specification Note Installation Notes Warranty Compliance Safety Listing Location Rating                                                                                                                                  | deg<br>Not for use in vapor tight fixtures.<br>5-Years<br>cULus - Certified; cULus - Classified; cULus -<br>Listed<br>Damp                                                                                                                                                                                                                                                                                                                                                                                                                                                                                                                                                                                                                                                                                                                                                                   |
| Specification Note Installation Notes Warranty Compliance Safety Listing Location Rating DLC Approved                                                                                                                     | deg<br>Not for use in vapor tight fixtures.<br>5-Years<br>cULus - Certified; cULus - Classified; cULus -<br>Listed<br>Damp<br>No                                                                                                                                                                                                                                                                                                                                                                                                                                                                                                                                                                                                                                                                                                                                                             |
| Specification Note Installation Notes Warranty Compliance Safety Listing Location Rating DLC Approved California Status                                                                                                   | deg<br>Not for use in vapor tight fixtures.<br>5-Years<br>cULus - Certified; cULus - Classified; cULus -<br>Listed<br>Damp<br>No<br>Lawful for sale in California                                                                                                                                                                                                                                                                                                                                                                                                                                                                                                                                                                                                                                                                                                                            |
| Specification Note Installation Notes Warranty Compliance Safety Listing Location Rating DLC Approved California Status Title 20 / 24 Status                                                                              | deg<br>Not for use in vapor tight fixtures.<br>5-Years<br>cULus - Certified; cULus - Classified; cULus -<br>Listed<br>Damp<br>No<br>Lawful for sale in California<br>Lawful for sale                                                                                                                                                                                                                                                                                                                                                                                                                                                                                                                                                                                                                                                                                                         |
| Specification Note Installation Notes Warranty Compliance Safety Listing Location Rating DLC Approved California Status Title 20 / 24 Status Colorado Status                                                              | deg<br>Not for use in vapor tight fixtures.<br>5-Years<br>cULus - Certified; cULus - Classified; cULus -<br>Listed<br>Damp<br>No<br>Lawful for sale in California<br>Lawful for sale<br>Lawful for sale                                                                                                                                                                                                                                                                                                                                                                                                                                                                                                                                                                                                                                                                                      |
| Specification Note Installation Notes Warranty Compliance Safety Listing Location Rating DLC Approved California Status Title 20 / 24 Status Colorado Status Hawaii Status                                                | deg         Not for use in vapor tight fixtures.         5-Years         cULus - Certified; cULus - Classified; cULus - Listed         Damp         No         Lawful for sale in California         Lawful for sale                                                                                                                                                                                                                                                                                                                                                                                                                                                                                                                                                 |
| Specification Note Installation Notes Warranty Compliance Safety Listing Location Rating DLC Approved California Status Title 20 / 24 Status Colorado Status Hawaii Status Nevada Status                                  | deg         Not for use in vapor tight fixtures.         5-Years         cULus - Certified; cULus - Classified; cULus - Listed         Damp         No         Lawful for sale in California         Lawful for sale                                                                                                                                                                                                                                                                                                                                                                         |
| Specification Note Installation Notes Warranty Compliance Safety Listing Location Rating DLC Approved California Status Title 20 / 24 Status Colorado Status Hawaii Status Nevada Status                                  | deg         Not for use in vapor tight fixtures.         5-Years         cULus - Certified; cULus - Classified; cULus - Listed         Damp         No         Lawful for sale in California         Lawful for sale                                                                                                                                                                                                                                                                                                                                                                                                                                                                                                                                                                         |
| Specification Note Installation Notes Warranty Compliance Safety Listing Location Rating DLC Approved California Status Title 20 / 24 Status Colorado Status Hawaii Status Nevada Status Vermont Status Washington Status | deg         Not for use in vapor tight fixtures.         5-Years         cULus - Certified; cULus - Classified; cULus - Listed         Damp         No         Lawful for sale in California         Lawful for sale                                                                                                                                                                                                                                                                                                                                                                         |
| Specification Note<br>Installation Notes<br>Warranty                                                                                                                                                                      | deg         Not for use in vapor tight fixtures.         5-Years         cULus - Certified; cULus - Classified; cULus - Listed         Damp         No         Lawful for sale in California         Lawful for sale         Lawful for sale |