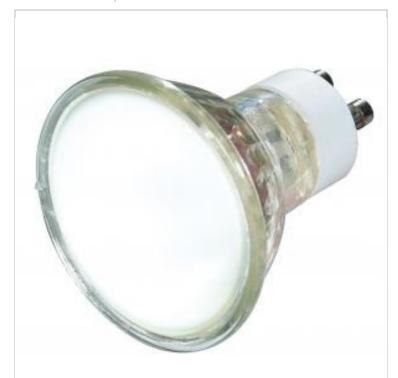

## SATCO NUVO

Project Name

Prepared By

**SATCO S4128** 

35W GU10 FROSTED LENSE 120V

Notes

| Discontinued |
|--------------|
| 35W          |
| 120V         |
| MR16         |
| CC-8         |
| Bi Pin GU10  |
| GU10         |
| Frost        |
| 2900K        |
| Warm White   |
| 100          |
| 275L         |
| 36           |
| Yes-Dimmable |
| 2000         |
| MR           |
| Halogen      |
|              |
| 0.292A       |
| FL - Flood   |
| 400          |
| 400          |
|              |
| 1.88         |
| 2            |
|              |