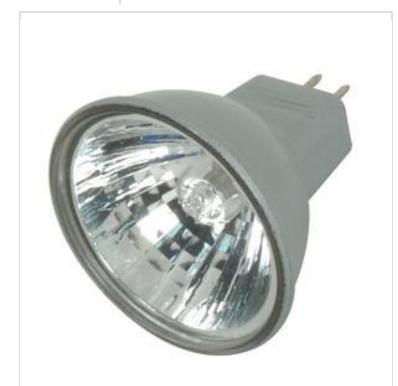

## SATCO NUVO

Project Name

ocation Prepared By

**SATCO S4170** 

FTD/S/C 30' 20MR11 LENSED

Notes

ww106-19-2025 11:54:01

| General                |                                                           |
|------------------------|-----------------------------------------------------------|
| Status                 | Discontinued                                              |
| Watts                  | 20W                                                       |
| Volts                  | 12V                                                       |
| Shape                  | MR11                                                      |
| Filament               | AX                                                        |
| Base                   | Bi Pin GZ4                                                |
| ANSI Base              | GZ4                                                       |
| Finish                 | Silver Back                                               |
| CCT (Kelvin)           | 2900K                                                     |
| Temperature            | Warm White                                                |
| CRI                    | 100                                                       |
| Lumens                 | 200L                                                      |
| Beam Spread            | 30                                                        |
| Dimmable               | Yes-Dimmable                                              |
| Dimming Note           | Check the transformer/driver MFG for dimmer compatibility |
| Hours Rated            | 3000                                                      |
| Product Category       | MR                                                        |
| Technology             | Halogen                                                   |
| Electrical             |                                                           |
| Amps                   | 1.667A                                                    |
| Spot Type              | NFL - Narrow Flood                                        |
| CBCP                   | 700                                                       |
| Physical               |                                                           |
| MOL                    | 1.25                                                      |
| MOD                    | 1.38                                                      |
| Lensed                 | Lensed Lamp                                               |
| Weight (lb.)           | 0.02                                                      |
| Additional Information |                                                           |
| Additional Info        | UV Block                                                  |
| Compliance             |                                                           |
| California Status      | Non-Compliant                                             |
| Title 20 / 24 Status   | Non-Compliant                                             |
| California Prop 65     | Lead                                                      |
| Colorado Status        | Lawful for sale                                           |
| Hawaii Status          | Lawful for sale                                           |
| Nevada Status          | Lawful for sale                                           |
|                        |                                                           |