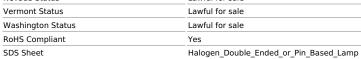

## SATCO NUVO

Project Name

ocation Prepared By

**SATCO S4170** 

FTD/S/C 30' 20MR11 LENSED

Notes

ww106-19-2025 11:54:01

| General                |                                                           |
|------------------------|-----------------------------------------------------------|
| Status                 | Discontinued                                              |
| Watts                  | 20W                                                       |
| Volts                  | 12V                                                       |
| Shape                  | MR11                                                      |
| Filament               | AX                                                        |
| Base                   | Bi Pin GZ4                                                |
| ANSI Base              | GZ4                                                       |
| Finish                 | Silver Back                                               |
| CCT (Kelvin)           | 2900K                                                     |
| Temperature            | Warm White                                                |
| CRI                    | 100                                                       |
| Lumens                 | 200L                                                      |
| Beam Spread            | 30                                                        |
| Dimmable               | Yes-Dimmable                                              |
| Dimming Note           | Check the transformer/driver MFG for dimmer compatibility |
| Hours Rated            | 3000                                                      |
| Product Category       | MR                                                        |
| Technology             | Halogen                                                   |
| Electrical             |                                                           |
| Amps                   | 1.667A                                                    |
| Spot Type              | NFL - Narrow Flood                                        |
| CBCP                   | 700                                                       |
| Physical               |                                                           |
| MOL                    | 1.25                                                      |
| MOD                    | 1.38                                                      |
| Lensed                 | Lensed Lamp                                               |
| Weight (lb.)           | 0.02                                                      |
| Additional Information |                                                           |
| Additional Info        | UV Block                                                  |
| Compliance             |                                                           |
| California Status      | Non-Compliant                                             |
| Title 20 / 24 Status   | Non-Compliant                                             |
| California Prop 65     | Lead                                                      |
| Colorado Status        | Lawful for sale                                           |
| Hawaii Status          | Lawful for sale                                           |
| Nevada Status          | Lawful for sale                                           |
|                        |                                                           |