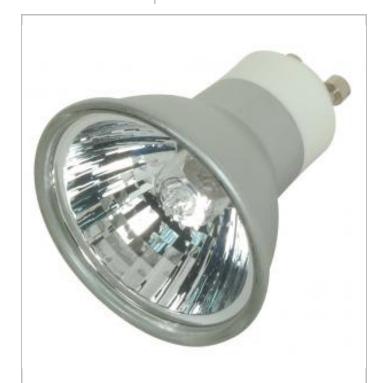

## **SATCO S4181**

FMW/S/GU10 38' 35MR16 SILV LEN

Notes

| General                |                         |
|------------------------|-------------------------|
| Status                 | Discontinued            |
| Watts                  | 35W                     |
| Volts                  | 120V                    |
| Shape                  | MR16                    |
| Filament               | CC-8                    |
| Base                   | Bi Pin GU10             |
| ANSI Base              | GU10                    |
| Finish                 | Silver Back             |
| CCT (Kelvin)           | 2900K                   |
| Temperature            | Warm White              |
| CRI                    | 100                     |
| Lumens                 | 280L                    |
| Beam Spread            | 38                      |
| Dimmable               | Yes-Dimmable            |
| Hours Rated            | 3000                    |
| Lamp Type              | MR                      |
| Technology             | Halogen                 |
| Electrical             |                         |
| Amps                   | 0.292A                  |
| Spot Type              | FL - Flood              |
| CBCP                   | 1250                    |
| Physical               |                         |
| MOL                    | 1.88                    |
| MOD                    | 2                       |
| Lensed                 | Lensed Lamp             |
| Additional Information |                         |
| Additional Info        | UV Block                |
| Warranty               | Avg. Rated Hour Limited |
| Compliance             |                         |
| Energy Star            | No                      |
| Colorado Status        | Lawful for sale         |
| Hawaii Status          | Lawful for sale         |
| Nevada Status          | Lawful for sale         |
| Washington Status      | Lawful for sale         |
| Vermont Status         | Lawful for sale         |
| RoHS Compliant         | Yes                     |
|                        |                         |