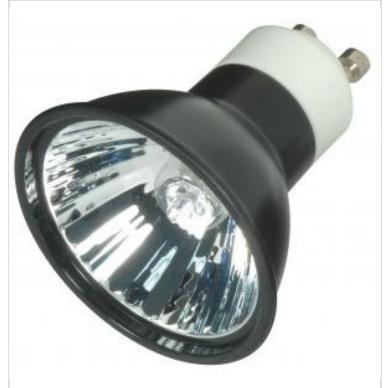

## SATCO NUVO

Project Name

ocation

Prepared By

**SATCO S4184** 

EXN/B/GU10 38' 50MR16 BLK LENS

Notes

| General                |                 |  |
|------------------------|-----------------|--|
| Status                 | Discontinued    |  |
| Watts                  | 50W             |  |
| Volts                  | 120V            |  |
| Shape                  | MR16            |  |
| Filament               | CC-8            |  |
| Base                   | Bi Pin GU10     |  |
| ANSI Base              | GU10            |  |
| Finish                 | Clear           |  |
| CCT (Kelvin)           | 2900K           |  |
| Temperature            | Warm White      |  |
| CRI                    | 100             |  |
| Lumens                 | 450L            |  |
| Beam Spread            | 38              |  |
| Dimmable               | Yes-Dimmable    |  |
| Hours Rated            | 3000            |  |
| Product Category       | MR              |  |
| Technology             | Halogen         |  |
| Electrical             |                 |  |
| Amps                   | 0.417A          |  |
| Spot Type              | FL - Flood      |  |
| СВСР                   | 1700            |  |
| Physical               |                 |  |
| MOL                    | 1.88            |  |
| MOD                    | 2               |  |
| Lensed                 | Lensed Lamp     |  |
| Housing Color          | Black           |  |
| Additional Information |                 |  |
| Additional Info        | UV Block        |  |
| Compliance             |                 |  |
| California Status      | Non-Compliant   |  |
| Title 20 / 24 Status   | Non-Compliant   |  |
| Colorado Status        | Lawful for sale |  |
| Hawaii Status          | Lowful for calc |  |