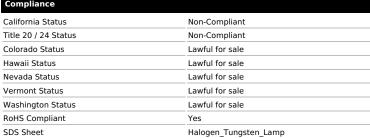

## SATCO NUVO

Project Name

ocation

Prepared By

**SATCO S4184** 

EXN/B/GU10 38' 50MR16 BLK LENS

Notes

| General                |                 |  |
|------------------------|-----------------|--|
| Status                 | Discontinued    |  |
| Watts                  | 50W             |  |
| Volts                  | 120V            |  |
| Shape                  | MR16            |  |
| Filament               | CC-8            |  |
| Base                   | Bi Pin GU10     |  |
| ANSI Base              | GU10            |  |
| Finish                 | Clear           |  |
| CCT (Kelvin)           | 2900K           |  |
| Temperature            | Warm White      |  |
| CRI                    | 100             |  |
| Lumens                 | 450L            |  |
| Beam Spread            | 38              |  |
| Dimmable               | Yes-Dimmable    |  |
| Hours Rated            | 3000            |  |
| Product Category       | MR              |  |
| Technology             | Halogen         |  |
| Electrical             |                 |  |
| Amps                   | 0.417A          |  |
| Spot Type              | FL - Flood      |  |
| СВСР                   | 1700            |  |
| Physical               |                 |  |
| MOL                    | 1.88            |  |
| MOD                    | 2               |  |
| Lensed                 | Lensed Lamp     |  |
| Housing Color          | Black           |  |
| Additional Information |                 |  |
| Additional Info        | UV Block        |  |
| Compliance             |                 |  |
| California Status      | Non-Compliant   |  |
| Title 20 / 24 Status   | Non-Compliant   |  |
| Colorado Status        | Lawful for sale |  |
| Hawaii Status          | Lowful for calc |  |