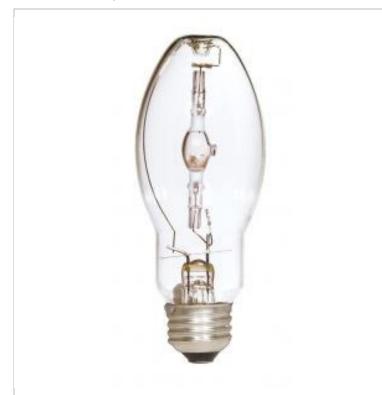

## SATCO' NUVO

Project Name

Location

Prepared By

**SATCO S4230** MH70W/U/ED28/PS M98/E

Notes

| General                |                               |
|------------------------|-------------------------------|
| Status                 | Discontinued                  |
| Watts                  | 70W                           |
| Shape                  | ED28                          |
| Base                   | Mogul Extended                |
| ANSI Base              | EX39                          |
| Finish                 | Clear                         |
| CCT (Kelvin)           | 4000K                         |
| Temperature            | Cool White                    |
| CRI                    | 60+                           |
| Lumens                 | 5600L                         |
| Beam Spread            | 360                           |
| Hours Rated            | 15000                         |
| Operating Position     | Universal                     |
| Product Category       | Metal Halide                  |
| Technology             | HID                           |
| Electrical             |                               |
| Start Method           | Pulse Start                   |
| Physical               |                               |
| MOL                    | 8.31                          |
| MOD                    | 3.5                           |
| Lensed                 | Lensed Lamp                   |
| Housing Color          | None                          |
| Additional Information |                               |
| Warranty               | 3-Years                       |
| Compliance             |                               |
| California Status      | Lawful for sale in California |
| Title 20 / 24 Status   | Lawful for sale               |
| California Prop 65     | Lead                          |
| Colorado Status        | Lawful for sale               |
| Hawaii Status          | Lawful for sale               |
| Nevada Status          | Lawful for sale               |
| Washington Status      | Lawful for sale               |
| RoHS Compliant         | Yes                           |
| SDS Sheet              | Metal_Halide_Lamp             |