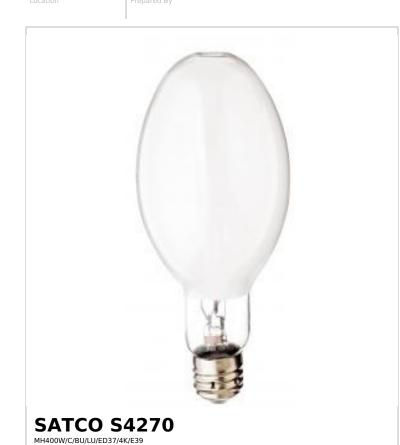

## SATCO NUVO

General

Status

Project Name

hian

Prepared By

Watts 400W Shape ED37 Base Mogul ANSI Base E39 Finish Coated White CCT (Kelvin) 3700K Cool White Temperature CRI 70+ Lumens 34000L Beam Spread 360 Hours Rated 20000 **Operating Position** BU +/- 15 Product Category Metal Halide Technology HID Electrical Hg Content 43 Start Method Probe Start Physical MOL 11.5 MOD 4.63 Lensed Lamp Lensed Additional Information Warranty 3-Years