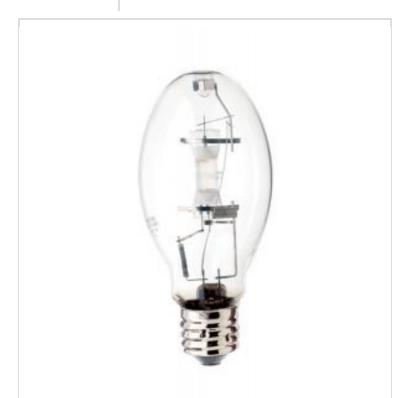

## **SATCO S4271** MS175W/BU 55087

Notes

| General                |                               |
|------------------------|-------------------------------|
| Status                 | Discontinued                  |
| Watts                  | 175W                          |
| Shape                  | ED28                          |
| Base                   | Mogul                         |
| ANSI Base              | E39                           |
| Finish                 | Clear                         |
| CCT (Kelvin)           | 4000K                         |
| Temperature            | Cool White                    |
| CRI                    | 60+                           |
| Lumens                 | 15000L                        |
| Beam Spread            | 360                           |
| Hours Rated            | 10000                         |
| Operating Position     | BU +/- 15                     |
| Product Category       | Metal Halide                  |
| Technology             | HID                           |
| Electrical             |                               |
| Start Method           | Probe Start                   |
| Physical               |                               |
| MOL                    | 8.31                          |
| MOD                    | 3.5                           |
| Lensed                 | Lensed Lamp                   |
| Additional Information |                               |
| Warranty               | 3-Years                       |
| Compliance             |                               |
| California Status      | Lawful for sale in California |
| Title 20 / 24 Status   | Lawful for sale               |
| Colorado Status        | Lawful for sale               |
| Hawaii Status          | Lawful for sale               |
| Nevada Status          | Lawful for sale               |
| Washington Status      | Lawful for sale               |
| RoHS Compliant         | Yes                           |
| SDS Sheet              | Metal_Halide_Lamp             |