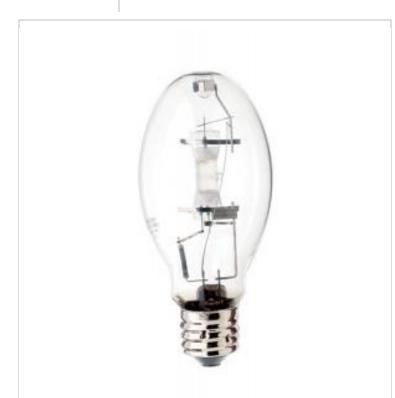

## **SATCO S4273** MS250W/BU 36297

Notes

| General                |                               |
|------------------------|-------------------------------|
| Status                 | Discontinued                  |
| Watts                  | 250W                          |
| Shape                  | ED28                          |
| Base                   | Mogul                         |
| ANSI Base              | E39                           |
| Finish                 | Clear                         |
| CCT (Kelvin)           | 4000K                         |
| Temperature            | Cool White                    |
| CRI                    | 60+                           |
| Lumens                 | 23000L                        |
| Beam Spread            | 360                           |
| Hours Rated            | 10000                         |
| Operating Position     | BU +/- 15                     |
| Product Category       | Metal Halide                  |
| Technology             | HID                           |
| Electrical             |                               |
| Start Method           | Probe Start                   |
| Physical               |                               |
| MOL                    | 8.31                          |
| MOD                    | 3.5                           |
| Lensed                 | Lensed Lamp                   |
| Additional Information |                               |
| Warranty               | 3-Years                       |
| Compliance             |                               |
| California Status      | Lawful for sale in California |
| Title 20 / 24 Status   | Lawful for sale               |
| Colorado Status        | Lawful for sale               |
| Hawaii Status          | Lawful for sale               |
| Nevada Status          | Lawful for sale               |
| Washington Status      | Lawful for sale               |
| RoHS Compliant         | Yes                           |
| SDS Sheet              | Metal_Halide_Lamp             |