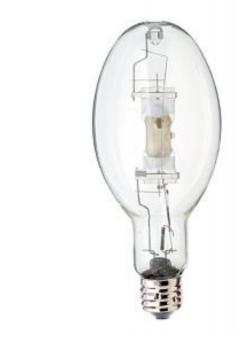

## **SATCO S4276**

MPI400W/BU/HO 95527

Notes

General Status Discontinued Watts 400W ED37 Shape Base Mogul ANSI Base E39 Finish Clear 4000K CCT (Kelvin) Temperature Cool White CRI 65 Lumens 40000L 360 Beam Spread Hours Rated 20000 **Operating Position** BU +/- 15 Lamp Type Metal Halide Technology HID Electrical Start Method Probe Start Physical MOL 11.5 MOD 4.63 Lensed Lensed Lamp Additional Information Rated For Enclosed Fixture Yes Warranty Avg. Rated Hour Limited Compliance Energy Star No CA T20 / T24 Rationale Exempt - Base Not Regulated California Status Lawful for sale in California Title 20 / 24 Status Lawful for sale Colorado Status Lawful for sale Hawaii Status Lawful for sale Nevada Status Lawful for sale Washington Status Lawful for sale Vermont Status Lawful for sale Yes **RoHS** Compliant SDS Sheet Metal\_Halide\_Lamp