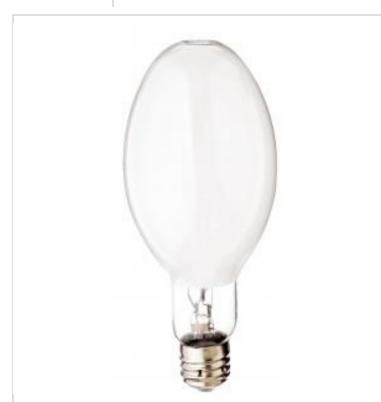

## SATCO NUVO

Project Name

Prepared By

**SATCO S4280** MS400W/C/HOR 64648

Notes

| Discontinued   400W   ED37   Mogul   E39   Coated White   3700K   Cool White   70+   38000L   360   20000   HOR +/- 45   Metal Halide |
|---------------------------------------------------------------------------------------------------------------------------------------|
| ED37<br>Mogul<br>E39<br>Coated White<br>3700K<br>Cool White<br>70+<br>38000L<br>360<br>20000<br>HOR +/- 45                            |
| Mogul   E39   Coated White   3700K   Cool White   70+   38000L   360   20000   HOR +/- 45                                             |
| E39<br>Coated White<br>3700K<br>Cool White<br>70+<br>38000L<br>360<br>20000<br>HOR +/- 45                                             |
| Coated White<br>3700K<br>Cool White<br>70+<br>38000L<br>360<br>20000<br>HOR +/- 45                                                    |
| 3700K<br>Cool White<br>70+<br>38000L<br>360<br>20000<br>HOR +/- 45                                                                    |
| Cool White<br>70+<br>38000L<br>360<br>20000<br>HOR +/- 45                                                                             |
| 70+<br>38000L<br>360<br>20000<br>HOR +/- 45                                                                                           |
| 38000L<br>360<br>20000<br>HOR +/- 45                                                                                                  |
| 360<br>20000<br>HOR +/- 45                                                                                                            |
| 20000<br>HOR +/- 45                                                                                                                   |
| HOR +/- 45                                                                                                                            |
|                                                                                                                                       |
| Motal Halido                                                                                                                          |
| Metal Hallae                                                                                                                          |
| HID                                                                                                                                   |
|                                                                                                                                       |
| Probe Start                                                                                                                           |
|                                                                                                                                       |
| 11.5                                                                                                                                  |
| 4.63                                                                                                                                  |
| Lensed Lamp                                                                                                                           |
|                                                                                                                                       |
| 3-Years                                                                                                                               |
|                                                                                                                                       |
| Lawful for sale in California                                                                                                         |
| Lawful for sale                                                                                                                       |
|                                                                                                                                       |
| Lawful for sale                                                                                                                       |
| Lawful for sale<br>Yes                                                                                                                |
|                                                                                                                                       |