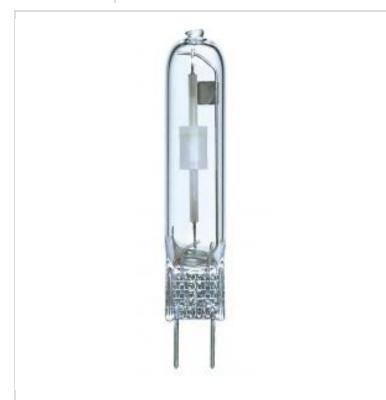

## SATCO NUVO

Project Name

cation

Prepared By

General Status Active Watts 39W T4 SE Shape Bi Pin G8.5 Base ANSI Base G8.5 Finish Clear CCT (Kelvin) 3000K Temperature Warm White CRI 80+ 3300L Lumens 360 Beam Spread 9000 Hours Rated Operating Position Universal Product Category Metal Halide Technology HID Electrical Start Method Pulse Start Operating Temperature Ballast Dependent Physical MOL 3.34 MOD 0.5 Lensed Lamp Lensed Additional Information Warranty 3-Years Compliance California Status Lawful for sale in California Title 20 / 24 Status Lawful for sale California Prop 65 Lead Colorado Status Lawful for sale Hawaii Status Lawful for sale Nevada Status Lawful for sale

Lawful for sale

Metal\_Halide\_Lamp

Yes

**SATCO S4286** CDM35/TC/830 G8.5 T4 373720

Notes

[www108-13-2025-00-25-5

Washington Status

**RoHS** Compliant