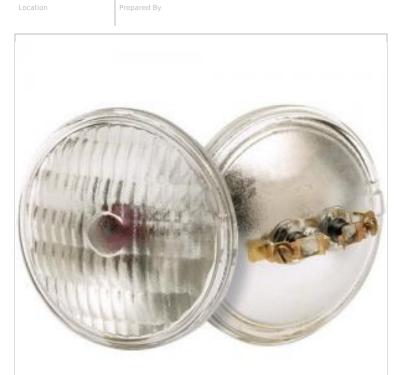

## SATCO' NUVO

Project Name

| General              |                               |
|----------------------|-------------------------------|
| Status               | Discontinued                  |
| Watts                | 30W                           |
| Volts                | 12.8V                         |
| Shape                | PAR36                         |
| Base                 | Screw Terminal                |
| ANSI Base            | MP2                           |
| Finish               | Translucent                   |
| Dimmable             | Non-Dimmable                  |
| Hours Rated          | 100                           |
| Product Category     | Sealed Beam                   |
| Technology           | Incandescent                  |
| Physical             |                               |
| MOL                  | 2.75                          |
| MOD                  | 4.5                           |
| Housing Color        | Silver                        |
| Compliance           |                               |
| California Status    | Lawful for sale in California |
| Title 20 / 24 Status | Lawful for sale               |
| California Prop 65   | Lead                          |
| Colorado Status      | Lawful for sale               |
| Hawaii Status        | Lawful for sale               |
| Nevada Status        | Lawful for sale               |
| Vermont Status       | Lawful for sale               |
| Washington Status    | Lawful for sale               |
| RoHS Compliant       | Yes                           |
| SDS Sheet            | Incandescent_Lamp             |
|                      |                               |