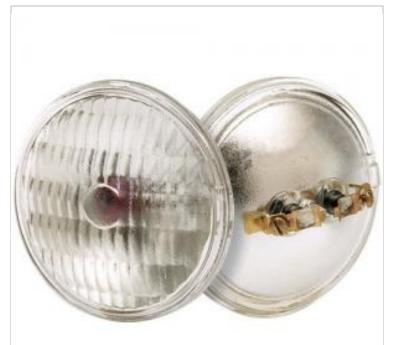

## SATCO NUVO

Project Name

ocation Prepared By

**SATCO S4306** 

4414 12V 18W ST2 PAR36 C6

Notes

[www] 07-09-2025 00:18:20

| Status           | Discontinued   |  |
|------------------|----------------|--|
| Watts            | 18W            |  |
| Volts            | 12.8V          |  |
| Shape            | PAR36          |  |
| Base             | Screw Terminal |  |
| ANSI Base        | MP2            |  |
| Finish           | Translucent    |  |
| Dimmable         | Non-Dimmable   |  |
| Hours Rated      | 300            |  |
| Product Category | Sealed Beam    |  |
| Technology       | Incandescent   |  |