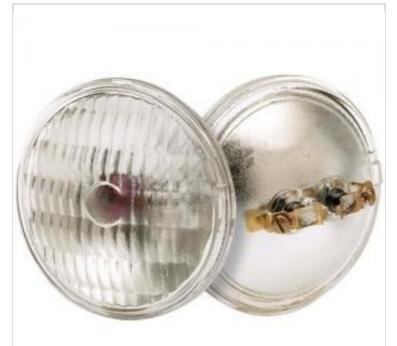

## SATCO NUVO

Project Name

ocation Prepared By

**SATCO S4316** 

4416 12V 30W ST2 PAR36 C6

Notes

[www1 07-09-2025 00:18:26

| Status           | Active         |
|------------------|----------------|
| Watts            | 30W            |
| Volts            | 12.8V          |
| Shape            | PAR36          |
| Base             | Screw Terminal |
| ANSI Base        | MP2            |
| Finish           | Clear          |
| Dimmable         | Non-Dimmable   |
| Hours Rated      | 100            |
| Product Category | Sealed Beam    |
| Technology       | Incandescent   |