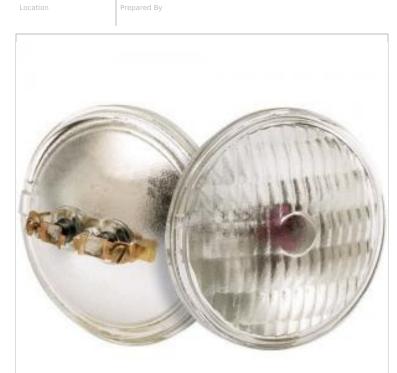

## SATCO NUVO

Project Name

| General                                                                                                                                                    |                                                                                                                                                         |
|------------------------------------------------------------------------------------------------------------------------------------------------------------|---------------------------------------------------------------------------------------------------------------------------------------------------------|
| Status                                                                                                                                                     | Active                                                                                                                                                  |
| Watts                                                                                                                                                      | 30W                                                                                                                                                     |
| Volts                                                                                                                                                      | 6.4V                                                                                                                                                    |
| Shape                                                                                                                                                      | PAR36                                                                                                                                                   |
| Base                                                                                                                                                       | Screw Terminal                                                                                                                                          |
| ANSI Base                                                                                                                                                  | MP2                                                                                                                                                     |
| Finish                                                                                                                                                     | Clear                                                                                                                                                   |
| Dimmable                                                                                                                                                   | Non-Dimmable                                                                                                                                            |
| Hours Rated                                                                                                                                                | 100                                                                                                                                                     |
| Product Category                                                                                                                                           | Sealed Beam                                                                                                                                             |
| Technology                                                                                                                                                 | Incandescent                                                                                                                                            |
| Physical                                                                                                                                                   |                                                                                                                                                         |
|                                                                                                                                                            |                                                                                                                                                         |
| MOL                                                                                                                                                        | 2.75                                                                                                                                                    |
| MOL<br>MOD                                                                                                                                                 | 2.75<br>4.5                                                                                                                                             |
|                                                                                                                                                            |                                                                                                                                                         |
| MOD                                                                                                                                                        | 4.5                                                                                                                                                     |
| MOD<br>Housing Color                                                                                                                                       | 4.5                                                                                                                                                     |
| MOD<br>Housing Color<br>Compliance                                                                                                                         | 4.5<br>Mirrored                                                                                                                                         |
| MOD<br>Housing Color<br>Compliance<br>California Status                                                                                                    | 4.5<br>Mirrored<br>Lawful for sale in California                                                                                                        |
| MOD<br>Housing Color<br>Compliance<br>California Status<br>Title 20 / 24 Status                                                                            | 4.5<br>Mirrored<br>Lawful for sale in California<br>Lawful for sale                                                                                     |
| MOD<br>Housing Color<br>Compliance<br>California Status<br>Title 20 / 24 Status<br>California Prop 65                                                      | 4.5<br>Mirrored<br>Lawful for sale in California<br>Lawful for sale<br>Lead                                                                             |
| MOD<br>Housing Color<br>Compliance<br>California Status<br>Title 20 / 24 Status<br>California Prop 65<br>Colorado Status                                   | 4.5<br>Mirrored<br>Lawful for sale in California<br>Lawful for sale<br>Lead<br>Lawful for sale                                                          |
| MOD<br>Housing Color<br>Compliance<br>California Status<br>Title 20 / 24 Status<br>California Prop 65<br>Colorado Status<br>Hawaii Status                  | 4.5<br>Mirrored<br>Lawful for sale in California<br>Lawful for sale<br>Lead<br>Lawful for sale<br>Lawful for sale                                       |
| MOD<br>Housing Color<br>Compliance<br>California Status<br>Title 20 / 24 Status<br>California Prop 65<br>Colorado Status<br>Hawaii Status<br>Nevada Status | 4.5<br>Mirrored<br>Lawful for sale in California<br>Lawful for sale<br>Lead<br>Lawful for sale<br>Lawful for sale<br>Lawful for sale<br>Lawful for sale |

Incandescent\_Lamp

**SATCO S4322** 4515 6V 30W ST2 PAR36 C6

Notes

SDS Sheet