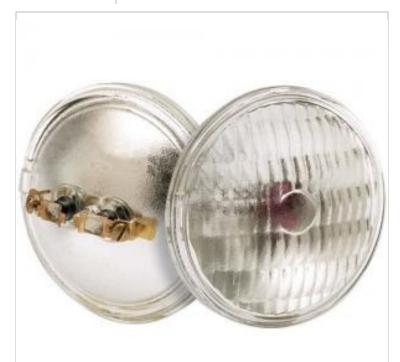

## SATCO NUVO

Project Name

ocation Prepared By

**SATCO S4324** 

4535 6V 30W ST2 PAR46 C6

Notes

[www1 04-23-2025 00:25:19

SDS Sheet

| General          |                |
|------------------|----------------|
| Status           | Active         |
| Watts            | 30W            |
| Volts            | 6.4V           |
| Shape            | PAR46          |
| Base             | Screw Terminal |
| ANSI Base        | MP2            |
| Finish           | Clear          |
| Dimmable         | Non-Dimmable   |
| Hours Rated      | 100            |
| Product Category | Sealed Beam    |
| Technology       | Incandescent   |
| Physical         |                |
| MOL              | 3.75           |
| MOD              | 5.75           |
| Housing Color    | Mirrored       |