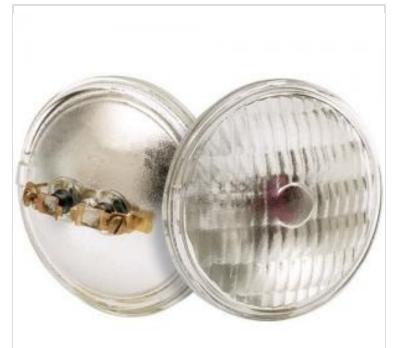

## SATCO NUVO

MOD

SDS Sheet

Project Name

Prepared By

**SATCO S4325** 

H7550 6V 8W MP2 PAR36 C6 VNSP

Notes

| General          |                |  |
|------------------|----------------|--|
| Status           | Active         |  |
| Watts            | 8W             |  |
| Volts            | 6V             |  |
| Shape            | PAR36          |  |
| Base             | Screw Terminal |  |
| ANSI Base        | MP2            |  |
| Finish           | Clear          |  |
| Dimmable         | Non-Dimmable   |  |
| Hours Rated      | 50             |  |
| Product Category | Sealed Beam    |  |
| Technology       | Incandescent   |  |
| Physical         |                |  |
| MOL              | 2.75           |  |