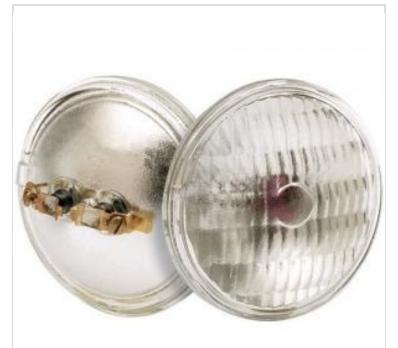

## SATCO NUVO

Project Name

ocation Prepared By

**SATCO S4326** 

H7551 6V 8W ST2 PAR36 C6 MFL

Notes

www1 08-05-2025 22:44:0

| Status           | Active         |  |
|------------------|----------------|--|
| Watts            | 8W             |  |
| Volts            | 6V             |  |
| Shape            | PAR36          |  |
| Base             | Screw Terminal |  |
| ANSI Base        | MP2            |  |
| Finish           | Clear          |  |
| Dimmable         | Non-Dimmable   |  |
| Hours Rated      | 50             |  |
| Product Category | Sealed Beam    |  |
| Technology       | Incandescent   |  |