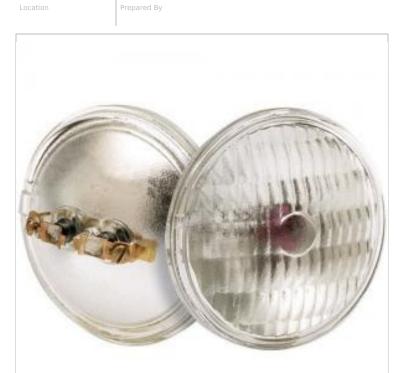

Incandescent\_Lamp

**SATCO S4333** 7613-1 6V 8W SOT2 PAR36 C2R

Notes

SDS Sheet