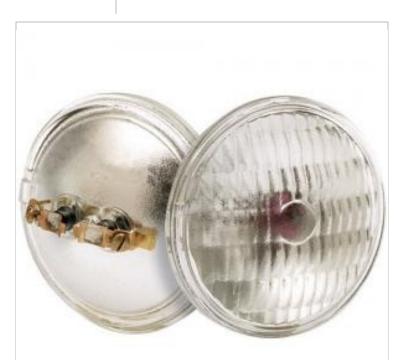

## SATCO NUVO

Project Name

Prepared By

| General              |                               |
|----------------------|-------------------------------|
| Status               | Active                        |
| Watts                | 30W                           |
| Volts                | 12.8V                         |
| Shape                | PAR46                         |
| Base                 | Screw Terminal                |
| ANSI Base            | MP2                           |
| Finish               | Clear                         |
| Dimmable             | Non-Dimmable                  |
| Hours Rated          | 100                           |
| Product Category     | Sealed Beam                   |
| Technology           | Incandescent                  |
| Physical             |                               |
| MOL                  | 3.75                          |
| MOD                  | 5.75                          |
| Housing Color        | Mirrored                      |
| Compliance           |                               |
| California Status    | Lawful for sale in California |
| Title 20 / 24 Status | Lawful for sale               |
| California Prop 65   | Lead                          |
| Colorado Status      | Lawful for sale               |
| Hawaii Status        | Lawful for sale               |
| Nevada Status        | Lawful for sale               |
| Vermont Status       | Lawful for sale               |
| Washington Status    | Lawful for sale               |
| RoHS Compliant       | Yes                           |
| SDS Sheet            | Incandescent_Lamp             |
|                      |                               |