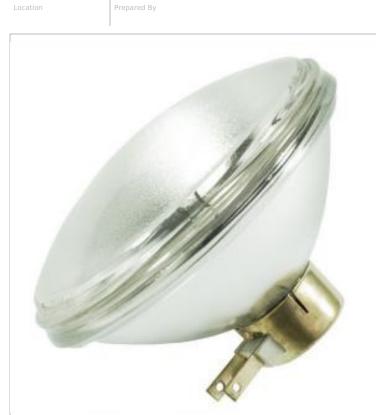

## SATCO NUVO

Project Name

| Status               | Active                        |
|----------------------|-------------------------------|
| Watts                | 200W                          |
| Volts                | 120V                          |
| Shape                | PAR46                         |
| Filament             | CC-13                         |
| Base                 | Medium Side Prong             |
| ANSI Base            | MSPG                          |
| Finish               | Clear                         |
| CCT (Kelvin)         | 2850K                         |
| Temperature          | Warm White                    |
| CRI                  | 100                           |
| Lumens               | 2270L                         |
| Beam Spread          | 25                            |
| Dimmable             | Yes-Dimmable                  |
| Hours Rated          | 2000                          |
| Product Category     | Sealed Beam                   |
| Technology           | Incandescent                  |
| Physical             |                               |
| MOL                  | 4                             |
| MOD                  | 5.75                          |
| Housing Color        | None                          |
| Compliance           |                               |
| California Status    | Lawful for sale in California |
| Title 20 / 24 Status | Lawful for sale               |
| California Prop 65   | Lead                          |
| Colorado Status      | Lawful for sale               |
| Hawaii Status        | Lawful for sale               |
| Nevada Status        | Lawful for sale               |
| Vermont Status       | Lawful for sale               |
| Washington Status    | Lawful for sale               |
| DellC Compliant      | Yes                           |
| RoHS Compliant       | Tes                           |

**SATCO S4340** 200PAR46 3MFL 120V #15194

Notes