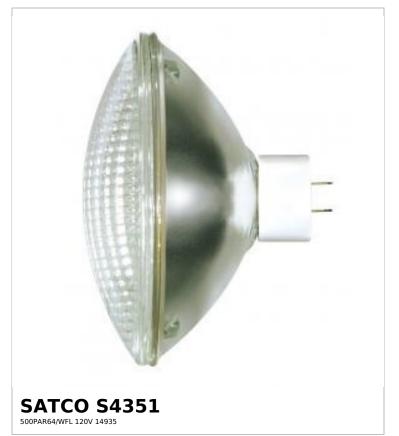

## SATCO NUVO

Project Name

ocation Prepared By

Notes

www1 07-14-2025 00:50:1

| Status           | Active          |
|------------------|-----------------|
| Watts            | 500W            |
| Volts            | 120V            |
| Shape            | PAR64           |
| Filament         | CC-13           |
| Base             | Mogul End Prong |
| ANSI Base        | GX16d           |
| Finish           | Clear           |
| Lumens           | 6500L           |
| Beam Spread      | 42              |
| Dimmable         | Yes-Dimmable    |
| Hours Rated      | 2000            |
| Product Category | Sealed Beam     |
| Technology       | Incandescent    |
| Physical         |                 |
| MOL              | 6               |
| 1100             | _               |