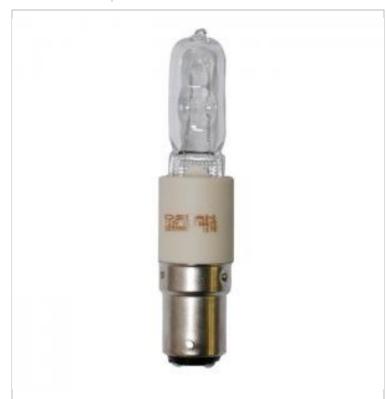

## SATCO NUVO

Project Name

Location

Prepared By

SATCO S4361

Notes

| StatusActiveWatts100WVolts120VShapeT4 LongFilamentCC-2VBaseBayonet Double ContactANSI BaseBA15dFinishClearCCT (Kelvin)2900KTemperatureWarm WhiteCRI100Lumens1600LBeam Spread360DimmableYes-DimmableHours Rated2000Product CategorySingle Ended HalogenTechnologyHalogenElectricalUniversalMOL3.38Operating Position0.5LensedLensed LampHousing ColorWhiteWeight (lb.)0.01ComplianceSafety ListingSafety ListingNot ListedLocation RatingDampCalifornia StatusLawful for saleCalifornia StatusLawful for saleHawaii StatusLawful for saleWardi Id or saleLawful for saleWardi Id or saleLawful for saleVermont StatusLawful for saleVermont StatusLawful for saleVermont StatusLawful for saleNevada StatusLawful for saleNevada StatusLawful for saleVermont StatusLawful for saleRoHS CompliantYes                                                                                                                                                                                                                                                                                                                                                                                                                                                                                                                                                                                                                                                                                                                                                                                                                                                                                                                                                                                                                                                                                                                                                                                                               |                   |
|-------------------------------------------------------------------------------------------------------------------------------------------------------------------------------------------------------------------------------------------------------------------------------------------------------------------------------------------------------------------------------------------------------------------------------------------------------------------------------------------------------------------------------------------------------------------------------------------------------------------------------------------------------------------------------------------------------------------------------------------------------------------------------------------------------------------------------------------------------------------------------------------------------------------------------------------------------------------------------------------------------------------------------------------------------------------------------------------------------------------------------------------------------------------------------------------------------------------------------------------------------------------------------------------------------------------------------------------------------------------------------------------------------------------------------------------------------------------------------------------------------------------------------------------------------------------------------------------------------------------------------------------------------------------------------------------------------------------------------------------------------------------------------------------------------------------------------------------------------------------------------------------------------------------------------------------------------------------------------------------------------------------|-------------------|
| Volts120VShapeT4 LongFilamentCC-2VBaseBayonet Double ContactANSI BaseBA15dFinishClearCCT (Kelvin)2900KTemperatureWarm WhiteCRI100Lumens1600LBeam Spread360DimmableYes-DimmableHours Rated2000Product CategorySingle Ended HalogenTechnologyHalogenElectricalUniversalMOL3.38MOD0.5LensedLensed LampHousing ColorWhiteWeight (lb.)0.01ComplianceSafety ListingSafety ListingNot ListedLocation RatingDampCalifornia StatusLawful for saleCalifornia Prop 65LeadColorado StatusLawful for saleHawaii StatusLawful for saleVermont StatusLawful for saleVermont StatusLawful for sale                                                                                                                                                                                                                                                                                                                                                                                                                                                                                                                                                                                                                                                                                                                                                                                                                                                                                                                                                                                                                                                                                                                                                                                                                                                                                                                                                                                                                                |                   |
| ShapeT4 LongFilamentCC-2VBaseBayonet Double ContactANSI BaseBA15dFinishClearCCT (Kelvin)2900KTemperatureWarm WhiteCRI100Lumens1600LBeam Spread360DimmableYes-DimmableHours Rated2000Product CategorySingle Ended HalogenTechnologyHalogenElectricalJoinversalMOL3.38Operating PositionUniversalPhysicalLensed LampHousing ColorWhiteWeight (Ib.)0.01ComplianceSafety ListingSafety ListingNot ListedLocation RatingDampCalifornia StatusLawful for sale in CaliforniaTitle 20 / 24 StatusLawful for saleCalifornia StatusLawful for saleHawaii StatusLawful for saleNevada StatusLawful for saleVermont StatusLawful for sale                                                                                                                                                                                                                                                                                                                                                                                                                                                                                                                                                                                                                                                                                                                                                                                                                                                                                                                                                                                                                                                                                                                                                                                                                                    |                   |
| FilamentCC-2VBaseBayonet Double ContactANSI BaseBA15dFinishClearCCT (Kelvin)2900KTemperatureWarm WhiteCRI100Lumens1600LBeam Spread360DimmableYes-DimmableHours Rated2000Product CategorySingle Ended HalogenTechnologyHalogenElectricalMOL3.38Operating PositionUniversalPhysicalMOL3.38MOD0.5LensedLensed LampHousing ColorWhiteWeight (Ib.)0.01ComplianceSafety ListingSafety ListingLawful for sale in CaliforniaTitle 20 / 24 StatusLawful for saleCalifornia StatusLawful for saleHawaii StatusLawful for saleHawaii StatusLawful for saleWermont StatusLawful for saleVermont StatusLawful for sale                                                                                                                                                                                                                                                                                                                                                                                                                                                                                                                                                                                                                                                                                                                                                                                                                                                                                                                                                                                                                                                                                                                                                                                                                                                                                     |                   |
| BaseBayonet Double ContactANSI BaseBA15dFinishClearCCT (kelvin)2900KTemperatureWarm WhiteCRI100Lumens1600LBeam Spread360DimmableYes-DimmableHours Rated2000Product CategorySingle Ended HalogenTechnologyHalogenElectricalUniversalMoL3.38Operating PositionUniversalPhysicalUniversalMOD0.5LensedLensed LampHousing ColorWhiteWeight (Ib.)0.01ComplianceSafety ListingSafety ListingNot ListedLocation RatingDampCalifornia StatusLawful for saleCalifornia Prop 65LeadColorado StatusLawful for saleHawaii StatusLawful for saleVermont StatusLawful for saleVermont StatusLawful for saleVermont StatusLawful for saleVermont StatusLawful for sale                                                                                                                                                                                                                                                                                                                                                                                                                                                                                                                                                                                                                                                                                                                                                                                                                                                                                                                                                                                                                                                                                                                                                                                                                                                                                                                                                            |                   |
| ANSI Base BA15d<br>Finish Clear<br>CCT (Kelvin) 2900K<br>Temperature Warm White<br>CRI 100<br>Lumens 1600L<br>Beam Spread 360<br>Dimmable Yes-Dimmable<br>Hours Rated 2000<br>Product Category Single Ended Halogen<br>Technology Halogen<br><b>Electrical</b><br>Amps 0.833A<br>Operating Position Universal<br><b>Physical</b><br>MOL 3.38<br>MOD 0.5<br>Lensed Lensed Lamp<br>Housing Color White<br>Weight (Ib.) 0.01<br><b>Compliance</b><br>Safety Listing Not Listed<br>Location Rating Damp<br>California Status Lawful for sale<br>California Prop 65<br>Lead<br>Colorado Status Lawful for sale<br>Hawaii Status Lawful for sale<br>Nevada Status Lawful for sale<br>Vermont Status Lawful for sale<br>Vermont Status Lawful for sale<br>Vermont Status Lawful for sale<br>Vermont Status Lawful for sale                                                                                                                                                                                                                                                                                                                                                                                                                                                                                                                                                                                                                                                                                                                                                                                                                                                                                                                                                                                                                                                                                                                                                                                               |                   |
| FinishClearCCT (Kelvin)2900KTemperatureWarm WhiteCRI100Lumens1600LBeam Spread360DimmableYes-DimmableHours Rated2000Product CategorySingle Ended HalogenTechnologyHalogenElectricalAmps0.833AOperating PositionUniversalPhysicalMOL3.38MOD0.5LensedLensed LampHousing ColorWhiteWeight (lb.)0.01ComplianceSafety ListingSafety ListingNot ListedLocation RatingDampCalifornia StatusLawful for sale in CaliforniaTitle 20 / 24 StatusLawful for saleCalifornia Prop 65LeadColorado StatusLawful for saleHawaii StatusLawful for saleWevada StatusLawful for saleWeadh StatusLawful for saleWashington StatusLawful for saleWashington StatusLawful for sale                                                                                                                                                                                                                                                                                                                                                                                                                                                                                                                                                                                                                                                                                                                                                                                                                                                                                                                                                                                                                                                                                                                                                                                                                                                                                                                                                        | uble Contact      |
| CCT (Kelvin)2900KTemperatureWarm WhiteCRI100Lumens1600LBeam Spread360DimmableYes-DimmableHours Rated2000Product CategorySingle Ended HalogenTechnologyHalogenElectricalAmps0.833AOperating PositionUniversalPhysicalMOL3.38MOD0.5LensedLensed LampHousing ColorWhiteWeight (lb.)0.01ComplianceSafety ListingNot ListedLocation RatingDampCalifornia StatusLawful for sale in CaliforniaTitle 20 / 24 StatusLawful for saleCalifornia Prop 65LeadColorado StatusLawful for saleHawaii StatusLawful for saleWevada StatusLawful for saleWexada StatusLawful for saleWashington StatusLawful for sale                                                                                                                                                                                                                                                                                                                                                                                                                                                                                                                                                                                                                                                                                                                                                                                                                                                                                                                                                                                                                                                                                                                                                                                                                                                                                                                                                                                                                |                   |
| TemperatureWarm WhiteCRI100Lumens1600LBeam Spread360DimmableYes-DimmableHours Rated2000Product CategorySingle Ended HalogenTechnologyHalogenElectricalAmps0.833AOperating PositionUniversalPhysicalMOL3.38MOD0.5LensedLensed LampHousing ColorWhiteWeight (Ib.)0.01ComplianceSafety ListingSafety ListingNot ListedLocation RatingDampCalifornia StatusLawful for saleCalifornia Prop 65LeadCalifornia Prop 65LeadColorado StatusLawful for saleHawaii StatusLawful for saleNevada StatusLawful for saleVermont StatusLawful for saleWashington StatusLawful for sale                                                                                                                                                                                                                                                                                                                                                                                                                                                                                                                                                                                                                                                                                                                                                                                                                                                                                                                                                                                                                                                                                                                                                                                                                                                                                                                                                                                                                                             |                   |
| CRI100Lumens1600LBeam Spread360DimmableYes-DimmableHours Rated2000Product CategorySingle Ended HalogenTechnologyHalogenElectricalAmps0.833AOperating PositionUniversalPhysicalMOL3.38MOD0.5LensedLensed LampHousing ColorWhiteWeight (Ib.)0.01ComplianceSafety ListingNot ListedLocation RatingDampCalifornia StatusLawful for saleCalifornia Prop 65LeadColorado StatusLawful for saleHawaii StatusLawful for saleNevada StatusLawful for saleVermont StatusLawful for saleWeashington StatusLawful for saleWashington StatusLawful for sale                                                                                                                                                                                                                                                                                                                                                                                                                                                                                                                                                                                                                                                                                                                                                                                                                                                                                                                                                                                                                                                                                                                                                                                                                                                                                                                                                                                                                                                                     |                   |
| Lumens1600LBeam Spread360DimmableYes-DimmableHours Rated2000Product CategorySingle Ended HalogenTechnologyHalogenElectricalAmps0.833AOperating PositionUniversalMOL3.38MOD0.5LensedLensed LampHousing ColorWhiteWeight (Ib.)0.01ComplianceSafety ListingSafety ListingNot ListedLocation RatingDampCalifornia StatusLawful for saleCalifornia Prop 65LeadColorado StatusLawful for saleHawaii StatusLawful for saleHawaii StatusLawful for saleVermont StatusLawful for saleWeight StatusLawful for saleCalifornia Prop 65LeadColorado StatusLawful for saleHawaii StatusLawful for saleWeight StatusLawful for saleMoment StatusLawful for saleMotal StatusLawful for saleMotal StatusLawful for saleMore StatusLawful for saleMotal StatusLawful fo                                                                                                                                                                                                                                                                                                                                                                                                                                                                                                                                                                                                                                                                                                                                                                                                                                                                                                                                                                                                                                     | 2                 |
| Beam Spread360DimmableYes-DimmableHours Rated2000Product CategorySingle Ended HalogenTechnologyHalogenElectricalAmps0.833AOperating PositionUniversalPhysicalMOL3.38MOD0.5LensedLensed LampHousing ColorWhiteWeight (Ib.)0.01ComplianceSafety ListingNot ListedLocation RatingDampCalifornia StatusLawful for saleTitle 20 / 24 StatusLawful for saleCalifornia StatusLawful for saleHawaii StatusLawful for saleWeada StatusLawful for saleVermont StatusLawful for saleWeada StatusLawful for saleVermont StatusLawful for saleWashington StatusLawful for sale                                                                                                                                                                                                                                                                                                                                                                                                                                                                                                                                                                                                                                                                                                                                                                                                                                                                                                                                                                                                                                                                                                                                                                                                                                                                                                                                                                                                                                                 |                   |
| DimmableYes-DimmableHours Rated2000Product CategorySingle Ended HalogenTechnologyHalogenElectricalAmps0.833AOperating PositionUniversalPhysicalMOL3.38MOD0.5LensedLensed LampHousing ColorWhiteWeight (lb.)0.01ComplianceSafety ListingNot ListedLocation RatingDampCalifornia StatusLawful for sale in CaliforniaTitle 20 / 24 StatusLawful for saleCalifornia StatusLawful for saleHawaii StatusLawful for saleHawaii StatusLawful for saleWevada StatusLawful for saleVermont StatusLawful for saleWashington StatusLawful for saleLawful for saleLawful for saleLawful for saleLawful for saleLawful for saleLawful for sale                                                                                                                                                                                                                                                                                                                                                                                                                                                                                                                                                                                                                                                                                                                                                                                                                                                                                                                                                                                                                                                                                                                                                                                                                                                                                                                                                                                  |                   |
| Hours Rated2000Product CategorySingle Ended HalogenTechnologyHalogenElectricalAmps0.833AOperating PositionUniversalPhysicalMOL3.38MOD0.5LensedLensed LampHousing ColorWhiteWeight (Ib.)0.01ComplianceSafety ListingNot ListedLocation RatingDampCalifornia StatusLawful for saleTitle 20 / 24 StatusLawful for saleCalifornia Prop 65LeadColorado StatusLawful for saleHawaii StatusLawful for saleVermont StatusLawful for saleVermont StatusLawful for saleWashington StatusLawful for saleLawful for saleLawful for saleLawful for saleLawful for saleLawful for saleLawful for sale                                                                                                                                                                                                                                                                                                                                                                                                                                                                                                                                                                                                                                                                                                                                                                                                                                                                                                                                                                                                                                                                                                                                                                                                                                                                                                                                                                                                                           |                   |
| Product CategorySingle Ended HalogenTechnologyHalogenElectricalAmps0.833AOperating PositionUniversalPhysicalMOL3.38MOD0.5LensedLensed LampHousing ColorWhiteWeight (lb.)0.01ComplianceSafety ListingNot ListedLocation RatingDampCalifornia StatusLawful for sale in CaliforniaTitle 20 / 24 StatusLawful for saleCalifornia StatusLawful for saleHawaii StatusLawful for saleHawaii StatusLawful for saleWevada StatusLawful for saleVermont StatusLawful for saleWashington StatusLawful for saleLawful for saleLawful for saleLawful for saleLawful for saleLawful for saleLawful for sale                                                                                                                                                                                                                                                                                                                                                                                                                                                                                                                                                                                                                                                                                                                                                                                                                                                                                                                                                                                                                                                                                                                                                                                                                                                                                                                                                                                                                     | ole               |
| TechnologyHalogenElectricalAmps0.833AOperating PositionUniversalPhysicalMOL3.38MOD0.5LensedLensed LampHousing ColorWhiteWeight (Ib.)0.01ComplianceSafety ListingNot ListedLocation RatingDampCalifornia StatusLawful for sale in CaliforniaTitle 20 / 24 StatusLawful for saleCalifornia StatusLawful for saleHawaii StatusLawful for saleHawaii StatusLawful for saleWeada StatusLawful for saleVermont StatusLawful for saleWashington StatusLawful for saleWashington StatusLawful for sale                                                                                                                                                                                                                                                                                                                                                                                                                                                                                                                                                                                                                                                                                                                                                                                                                                                                                                                                                                                                                                                                                                                                                                                                                                                                                                                                                                                                                                                                                                                    |                   |
| ElectricalAmps0.833AOperating PositionUniversalPhysicalImage: State Sta | d Halogen         |
| Amps0.833AOperating PositionUniversalPhysical                                                                                                                                                                                                                                                                                                                                                                                                                                                                                                                                                                                                                                                                                                                                                                                                                                                                                                                                                                                                                                                                                                                                                                                                                                                                                                                                                                                                                                                                                                                                                                                                                                                                                                                                                                                                                                                                                                                                                                     |                   |
| Operating PositionUniversalPhysicalMOL3.38MOD0.5LensedLensed LampHousing ColorWhiteWeight (Ib.)0.01ComplianceSafety ListingNot ListedLocation RatingDampCalifornia StatusLawful for sale in CaliforniaTitle 20 / 24 StatusLawful for saleCalifornia Prop 65LeadColorado StatusLawful for saleHawaii StatusLawful for saleVermont StatusLawful for saleWashington StatusLawful for sale                                                                                                                                                                                                                                                                                                                                                                                                                                                                                                                                                                                                                                                                                                                                                                                                                                                                                                                                                                                                                                                                                                                                                                                                                                                                                                                                                            |                   |
| Physical     MOL   3.38     MOD   0.5     Lensed   Lensed Lamp     Housing Color   White     Weight (lb.)   0.01     Compliance     Safety Listing   Not Listed     Location Rating   Damp     California Status   Lawful for sale in California     Title 20 / 24 Status   Lawful for sale     California Prop 65   Lead     Colorado Status   Lawful for sale     Hawaii Status   Lawful for sale     Vermont Status   Lawful for sale     Vermont Status   Lawful for sale     Washington Status   Lawful for sale                                                                                                                                                                                                                                                                                                                                                                                                                                                                                                                                                                                                                                                                                                                                                                                                                                                                                                                                                                                                                                                                                                                                                                                                                                                                                                                                                                                                                                                                                             |                   |
| MOL3.38MOD0.5LensedLensed LampHousing ColorWhiteWeight (lb.)0.01ComplianceSafety ListingNot ListedLocation RatingDampCalifornia StatusLawful for sale in CaliforniaTitle 20 / 24 StatusLawful for saleCalifornia Prop 65LeadColorado StatusLawful for saleHawaii StatusLawful for saleHawaii StatusLawful for saleVermont StatusLawful for saleVermont StatusLawful for saleWashington StatusLawful for sale                                                                                                                                                                                                                                                                                                                                                                                                                                                                                                                                                                                                                                                                                                                                                                                                                                                                                                                                                                                                                                                                                                                                                                                                                                                                                                                                                                                                                                                                                                                                                                                                      |                   |
| MOD0.5LensedLensed LampHousing ColorWhiteWeight (lb.)0.01ComplianceSafety ListingNot ListedLocation RatingDampCalifornia StatusLawful for sale in CaliforniaTitle 20 / 24 StatusLawful for saleCalifornia Prop 65LeadColorado StatusLawful for saleHawaii StatusLawful for saleNevada StatusLawful for saleVermont StatusLawful for saleVermont StatusLawful for saleWashington StatusLawful for sale                                                                                                                                                                                                                                                                                                                                                                                                                                                                                                                                                                                                                                                                                                                                                                                                                                                                                                                                                                                                                                                                                                                                                                                                                                                                                                                                                                                                                                                                                                                                                                                                             |                   |
| LensedLensed LampHousing ColorWhiteWeight (lb.)0.01ComplianceSafety ListingNot ListedLocation RatingDampCalifornia StatusLawful for sale in CaliforniaTitle 20 / 24 StatusLawful for saleColorado StatusLawful for saleHawaii StatusLawful for saleHawaii StatusLawful for saleVermont StatusLawful for saleVermont StatusLawful for saleWashington StatusLawful for sale                                                                                                                                                                                                                                                                                                                                                                                                                                                                                                                                                                                                                                                                                                                                                                                                                                                                                                                                                                                                                                                                                                                                                                                                                                                                                                                                                                                                                                                                                                                                                                                                                                         |                   |
| Housing ColorWhiteWeight (lb.)0.01ComplianceSafety ListingNot ListedLocation RatingDampCalifornia StatusLawful for sale in CaliforniaTitle 20 / 24 StatusLawful for saleColorado StatusLawful for saleColorado StatusLawful for saleHawaii StatusLawful for saleNevada StatusLawful for saleVermont StatusLawful for saleWashington StatusLawful for sale                                                                                                                                                                                                                                                                                                                                                                                                                                                                                                                                                                                                                                                                                                                                                                                                                                                                                                                                                                                                                                                                                                                                                                                                                                                                                                                                                                                                                                                                                                                                                                                                                                                         |                   |
| Weight (lb.)0.01ComplianceSafety ListingNot ListedLocation RatingDampCalifornia StatusLawful for sale in CaliforniaTitle 20 / 24 StatusLawful for saleCalifornia Prop 65LeadColorado StatusLawful for saleHawaii StatusLawful for saleNevada StatusLawful for saleVermont StatusLawful for saleWashington StatusLawful for sale                                                                                                                                                                                                                                                                                                                                                                                                                                                                                                                                                                                                                                                                                                                                                                                                                                                                                                                                                                                                                                                                                                                                                                                                                                                                                                                                                                                                                                                                                                                                                                                                                                                                                   | р                 |
| ComplianceSafety ListingNot ListedLocation RatingDampCalifornia StatusLawful for sale in CaliforniaTitle 20 / 24 StatusLawful for saleCalifornia Prop 65LeadColorado StatusLawful for saleHawaii StatusLawful for saleNevada StatusLawful for saleVermont StatusLawful for saleWashington StatusLawful for sale                                                                                                                                                                                                                                                                                                                                                                                                                                                                                                                                                                                                                                                                                                                                                                                                                                                                                                                                                                                                                                                                                                                                                                                                                                                                                                                                                                                                                                                                                                                                                                                                                                                                                                   |                   |
| Safety ListingNot ListedLocation RatingDampCalifornia StatusLawful for sale in CaliforniaTitle 20 / 24 StatusLawful for saleCalifornia Prop 65LeadColorado StatusLawful for saleHawaii StatusLawful for saleNevada StatusLawful for saleVermont StatusLawful for saleWashington StatusLawful for sale                                                                                                                                                                                                                                                                                                                                                                                                                                                                                                                                                                                                                                                                                                                                                                                                                                                                                                                                                                                                                                                                                                                                                                                                                                                                                                                                                                                                                                                                                                                                                                                                                                                                                                             |                   |
| Location RatingDampCalifornia StatusLawful for sale in CaliforniaTitle 20 / 24 StatusLawful for saleCalifornia Prop 65LeadColorado StatusLawful for saleHawaii StatusLawful for saleNevada StatusLawful for saleVermont StatusLawful for saleWashington StatusLawful for sale                                                                                                                                                                                                                                                                                                                                                                                                                                                                                                                                                                                                                                                                                                                                                                                                                                                                                                                                                                                                                                                                                                                                                                                                                                                                                                                                                                                                                                                                                                                                                                                                                                                                                                                                     |                   |
| California StatusLawful for sale in CaliforniaTitle 20 / 24 StatusLawful for saleCalifornia Prop 65LeadColorado StatusLawful for saleHawaii StatusLawful for saleNevada StatusLawful for saleVermont StatusLawful for saleWashington StatusLawful for sale                                                                                                                                                                                                                                                                                                                                                                                                                                                                                                                                                                                                                                                                                                                                                                                                                                                                                                                                                                                                                                                                                                                                                                                                                                                                                                                                                                                                                                                                                                                                                                                                                                                                                                                                                        |                   |
| Title 20 / 24 StatusLawful for saleCalifornia Prop 65LeadColorado StatusLawful for saleHawaii StatusLawful for saleNevada StatusLawful for saleVermont StatusLawful for saleWashington StatusLawful for sale                                                                                                                                                                                                                                                                                                                                                                                                                                                                                                                                                                                                                                                                                                                                                                                                                                                                                                                                                                                                                                                                                                                                                                                                                                                                                                                                                                                                                                                                                                                                                                                                                                                                                                                                                                                                      |                   |
| California Prop 65LeadColorado StatusLawful for saleHawaii StatusLawful for saleNevada StatusLawful for saleVermont StatusLawful for saleWashington StatusLawful for sale                                                                                                                                                                                                                                                                                                                                                                                                                                                                                                                                                                                                                                                                                                                                                                                                                                                                                                                                                                                                                                                                                                                                                                                                                                                                                                                                                                                                                                                                                                                                                                                                                                                                                                                                                                                                                                         | ale in California |
| Colorado StatusLawful for saleHawaii StatusLawful for saleNevada StatusLawful for saleVermont StatusLawful for saleWashington StatusLawful for sale                                                                                                                                                                                                                                                                                                                                                                                                                                                                                                                                                                                                                                                                                                                                                                                                                                                                                                                                                                                                                                                                                                                                                                                                                                                                                                                                                                                                                                                                                                                                                                                                                                                                                                                                                                                                                                                               | ale               |
| Hawaii StatusLawful for saleNevada StatusLawful for saleVermont StatusLawful for saleWashington StatusLawful for sale                                                                                                                                                                                                                                                                                                                                                                                                                                                                                                                                                                                                                                                                                                                                                                                                                                                                                                                                                                                                                                                                                                                                                                                                                                                                                                                                                                                                                                                                                                                                                                                                                                                                                                                                                                                                                                                                                             |                   |
| Hawaii StatusLawful for saleNevada StatusLawful for saleVermont StatusLawful for saleWashington StatusLawful for sale                                                                                                                                                                                                                                                                                                                                                                                                                                                                                                                                                                                                                                                                                                                                                                                                                                                                                                                                                                                                                                                                                                                                                                                                                                                                                                                                                                                                                                                                                                                                                                                                                                                                                                                                                                                                                                                                                             | ale               |
| Vermont Status Lawful for sale   Washington Status Lawful for sale                                                                                                                                                                                                                                                                                                                                                                                                                                                                                                                                                                                                                                                                                                                                                                                                                                                                                                                                                                                                                                                                                                                                                                                                                                                                                                                                                                                                                                                                                                                                                                                                                                                                                                                                                                                                                                                                                                                                                | ale               |
| Washington Status Lawful for sale                                                                                                                                                                                                                                                                                                                                                                                                                                                                                                                                                                                                                                                                                                                                                                                                                                                                                                                                                                                                                                                                                                                                                                                                                                                                                                                                                                                                                                                                                                                                                                                                                                                                                                                                                                                                                                                                                                                                                                                 | ale               |
|                                                                                                                                                                                                                                                                                                                                                                                                                                                                                                                                                                                                                                                                                                                                                                                                                                                                                                                                                                                                                                                                                                                                                                                                                                                                                                                                                                                                                                                                                                                                                                                                                                                                                                                                                                                                                                                                                                                                                                                                                   | ale               |
|                                                                                                                                                                                                                                                                                                                                                                                                                                                                                                                                                                                                                                                                                                                                                                                                                                                                                                                                                                                                                                                                                                                                                                                                                                                                                                                                                                                                                                                                                                                                                                                                                                                                                                                                                                                                                                                                                                                                                                                                                   | ale               |
| Noris Compliance Tes                                                                                                                                                                                                                                                                                                                                                                                                                                                                                                                                                                                                                                                                                                                                                                                                                                                                                                                                                                                                                                                                                                                                                                                                                                                                                                                                                                                                                                                                                                                                                                                                                                                                                                                                                                                                                                                                                                                                                                                              |                   |
| SDS Sheet Halogen_Tungsten_Lamp                                                                                                                                                                                                                                                                                                                                                                                                                                                                                                                                                                                                                                                                                                                                                                                                                                                                                                                                                                                                                                                                                                                                                                                                                                                                                                                                                                                                                                                                                                                                                                                                                                                                                                                                                                                                                                                                                                                                                                                   | ngsten Lamp       |