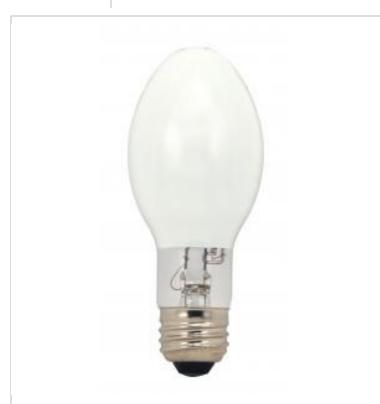

## SATCO' NUVO

Project Name

Prepared By

SATCO S4377 H38AV/100/DX MED ED17

Notes

| General                |                               |
|------------------------|-------------------------------|
| Status                 | Discontinued                  |
| Watts                  | 100W                          |
| Shape                  | ED17                          |
| Base                   | Medium                        |
| ANSI Base              | E26                           |
| Finish                 | Coated White                  |
| CCT (Kelvin)           | 3900K                         |
| Temperature            | Cool White                    |
| CRI                    | 50+                           |
| Lumens                 | 4000L                         |
| Beam Spread            | 360                           |
| Hours Rated            | 24000                         |
| Operating Position     | Universal                     |
| Product Category       | Mercury Vapor                 |
| Technology             | HID                           |
| Electrical             |                               |
| Hg Content             | 16                            |
| Start Method           | Probe Start                   |
| Physical               |                               |
| MOL                    | 5.44                          |
| MOD                    | 2.13                          |
| Lensed                 | Lensed Lamp                   |
| Additional Information |                               |
| Warranty               | 3-Years                       |
| Compliance             |                               |
| California Status      | Lawful for sale in California |
| Title 20 / 24 Status   | Lawful for sale               |
| Colorado Status        | Lawful for sale               |
| Hawaii Status          | Lawful for sale               |
| Nevada Status          | Lawful for sale               |
| Washington Status      | Lawful for sale               |
| RoHS Compliant         | Yes                           |
| SDS Sheet              | Mercury_Vapor_Lamp            |