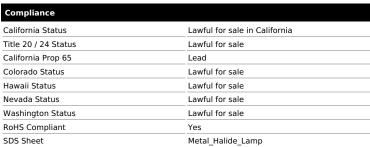

## SATCO NUVO

Project Name

ocation Prepared By

**SATCO S4386** 

MP250/BU-ONLY 64404 BT28

Notes

www1 07-09-2025 00:19:0

| General                    |                               |
|----------------------------|-------------------------------|
| Status                     | Discontinued                  |
| Watts                      | 250W                          |
| Shape                      | BT28                          |
| Base                       | Mogul                         |
| ANSI Base                  | E39                           |
| Finish                     | Clear                         |
| CCT (Kelvin)               | 4000K                         |
| Temperature                | Cool White                    |
| CRI                        | 60+                           |
| Lumens                     | 23000L                        |
| Beam Spread                | 360                           |
| Hours Rated                | 10000                         |
| Operating Position         | BU +/- 15                     |
| Product Category           | Metal Halide                  |
| Technology                 | HID                           |
| Electrical                 |                               |
| Start Method               | Pulse Start                   |
| Physical                   |                               |
| MOL                        | 8.31                          |
| MOD                        | 3.5                           |
| Lensed                     | Lensed Lamp                   |
| Additional Information     |                               |
| Rated For Enclosed Fixture | Yes                           |
| Warranty                   | 3-Years                       |
| Compliance                 |                               |
| California Status          | Lawful for sale in California |
| Title 20 / 24 Status       | Lawful for sale               |